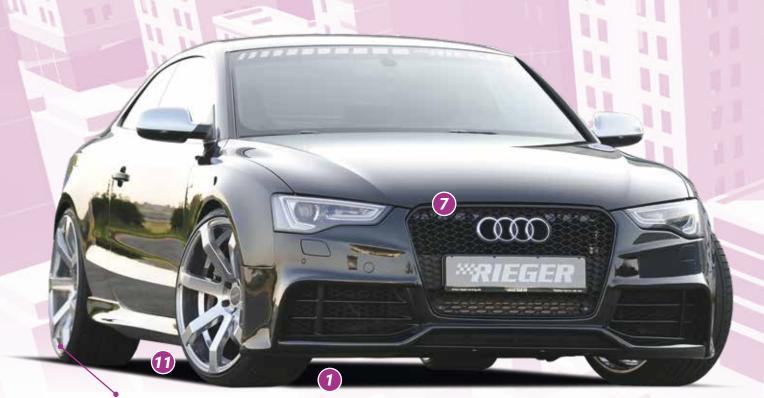

## FRONT BUMPER

5

 = free registration: Article is e.g. delivered with ABE (general operating permit) (no entry required).
= subject to registration: Article is e.g. delivered with certificate. (Registration according to §19 StVZO required). ▼ = without approval: Products are not permitted in the area of the StVZO and may be used on public roads and squares not be put into operation or used. These products are only for motorsport or showpurposes or for export to non-EU countries. = only mountable in conjunction with matching spoiler
= Single acceptance according to §21 in the house RIEGER possible. Article is e.g. supplied with material test report.