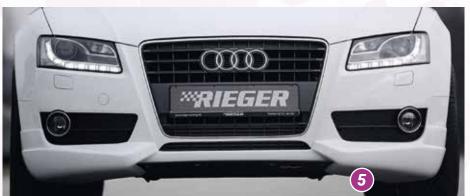

- ▲ = free registration: Article is e.g. delivered with ABE (general operating permit) (no entry required).
   = subject to registration: Article is e.g. delivered with certificate. (Registration according to §19 StVZO required).
- ▼ = without approval: Products are not permitted in the area of the StVZO and may be used on public roads and squares not be put into operation or used. These products are only for motorsport or showpurposes or for export to non-EU countries.
- = only mountable in conjunction with matching spoiler
  = Single acceptance according to §21 in the house RIEGER possible. Article is e.g. supplied with material test report.