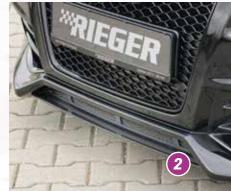

- ▲ = free registration: Article is e.g. delivered with ABE (general operating permit) (no entry required).
   = subject to registration: Article is e.g. delivered with certificate. (Registration according to §19 StVZO required).
- ▼ = without approval: Products are not permitted in the area of the StVZO and may be used on public roads and squares not be put into operation or used. These products are only for motorsport or showpurposes or for export to non-EU countries.
- = only mountable in conjunction with matching spoiler
  = Single acceptance according to §21 in the house RIEGER possible. Article is e.g. supplied with material test report.