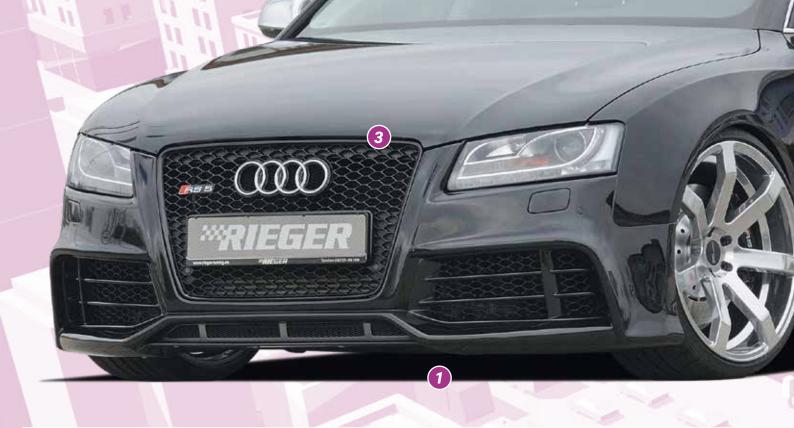

- ▲ = free registration: Article is e.g. delivered with ABE (general operating permit) (no entry required).
   = subject to registration: Article is e.g. delivered with certificate. (Registration according to §19 StVZO required).
- ▼ = without approval: Products are not permitted in the area of the StVZO and may be used on public roads and squares not be put into operation or used. These products are only for motorsport or showpurposes or for export to non-EU countries.
- = only mountable in conjunction with matching spoiler
  = Single acceptance according to §21 in the house RIEGER possible. Article is e.g. supplied with material test report.