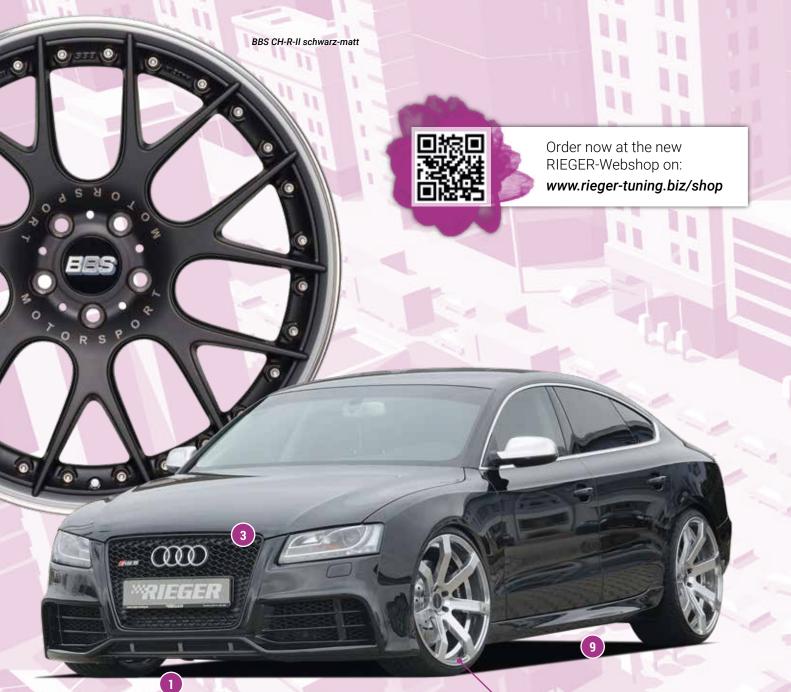

## Cor.Speed Challenge

VA 10,5Jx21 ET35 with 275/25-21 HA 10,5Jx21 ET35 with275/25-21 Rims high-gloss compacted and coated with glass vanish