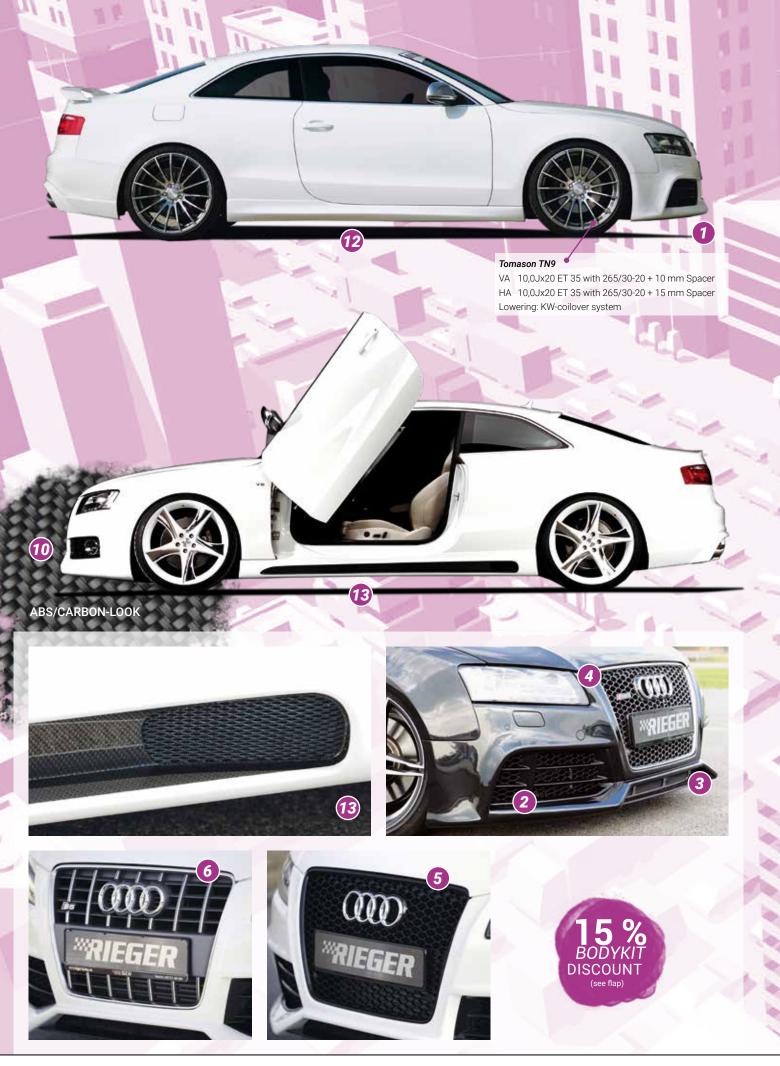

Free registration: Article is e.g. delivered with ABE (general operating permit) (no entry required).
= subject to registration: Article is e.g. delivered with certificate. (Registration according to §19 StVZO required).

▼ = without approval: Products are not permitted in the area of the StVZO and may be used on public roads and squares not be put into operation or used. These products are only for motorsport or showpurposes or for export to non-EU countries. = only mountable in conjunction with matching spoiler
= Single acceptance according to §21 in the house RIEGER possible. Article is e.g. supplied with material test report.