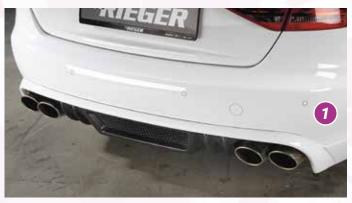

## LIMITLESS RIEGER ALSO FOR STATION WAGON

- ▲ = free registration: Article is e.g. delivered with ABE (general operating permit) (no entry required).

   = subject to registration: Article is e.g. delivered with certificate. (Registration according to §19 StVZO required).
- ▼ = without approval: Products are not permitted in the area of the StVZO and may be used on public roads and squares not be put into operation or used. These products are only for motorsport or showpurposes or for export to non-EU countries.
- = only mountable in conjunction with matching spoiler
   = Single acceptance according to §21 in the house RIEGER possible. Article is e.g. supplied with material test report.