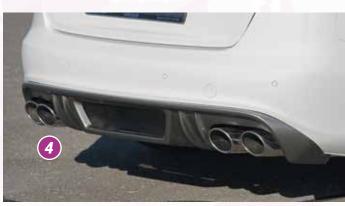

## Tomason TN4

VA 9,0Jx20 ET 40 with 255/30-20 HA 9,0Jx20 ET 40 with 255/30-20 + 5 mm Spacer

## LIMITLESS RIEGER ALSO FOR STATION WAGON













- ▲ = free registration: Article is e.g. delivered with ABE (general operating permit) (no entry required).

   = subject to registration: Article is e.g. delivered with certificate. (Registration according to §19 StVZO required).
- ▼ = without approval: Products are not permitted in the area of the StVZO and may be used on public roads and squares not be put into operation or used. These products are only for motorsport or showpurposes or for export to non-EU countries.
- = only mountable in conjunction with matching spoiler
   = Single acceptance according to §21 in the house RIEGER possible. Article is e.g. supplied with material test report.