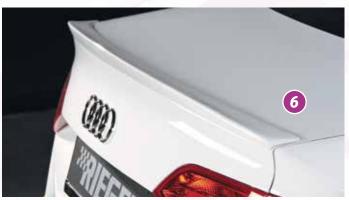

## Tomason TN4

VA 9,0Jx20 ET 40 with 255/30-20 HA 9,0Jx20 ET 40 with 255/30-20 + 5 mm Spacer

## LIMITLESS RIEGER ALSO FOR STATION WAGON













- ▲ = free registration: Article is e.g. delivered with ABE (general operating permit) (no entry required).

   = subject to registration: Article is e.g. delivered with certificate. (Registration according to §19 StVZO required).
- ▼ = without approval: Products are not permitted in the area of the StVZO and may be used on public roads and squares not be put into operation or used. These products are only for motorsport or showpurposes or for export to non-EU countries.
- = only mountable in conjunction with matching spoiler
   = Single acceptance according to §21 in the house RIEGER possible. Article is e.g. supplied with material test report.