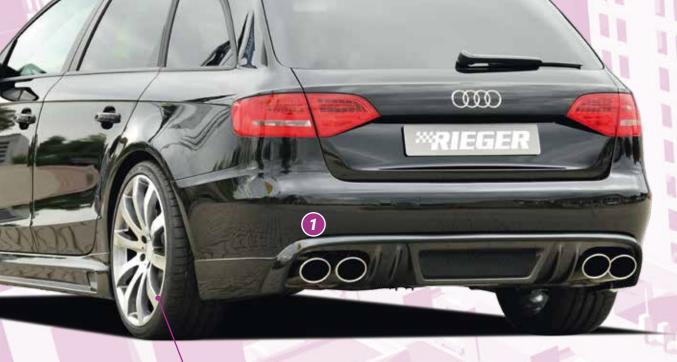

## LIMITLESS RIEGER ALSO FOR STATION WAGON

- ▲ = free registration: Article is e.g. delivered with ABE (general operating permit) (no entry required).

   = subject to registration: Article is e.g. delivered with certificate. (Registration according to §19 StVZO required).
- ▼ = without approval: Products are not permitted in the area of the StVZO and may be used on public roads and squares not be put into operation or used. These products are only for motorsport or showpurposes or for export to non-EU countries.
- = only mountable in conjunction with matching spoiler
   = Single acceptance according to §21 in the house RIEGER possible. Article is e.g. supplied with material test report.