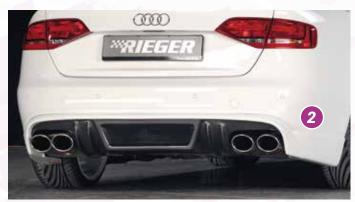

## LIMITLESS RIEGER ALSO FOR STATION WAGON

- ▲ = free registration: Article is e.g. delivered with ABE (general operating permit) (no entry required).

   = subject to registration: Article is e.g. delivered with certificate. (Registration according to §19 StVZO required).
- ▼ = without approval: Products are not permitted in the area of the StVZO and may be used on public roads and squares not be put into operation or used. These products are only for motorsport or showpurposes or for export to non-EU countries.
- = only mountable in conjunction with matching spoiler
   = Single acceptance according to §21 in the house RIEGER possible. Article is e.g. supplied with material test report.