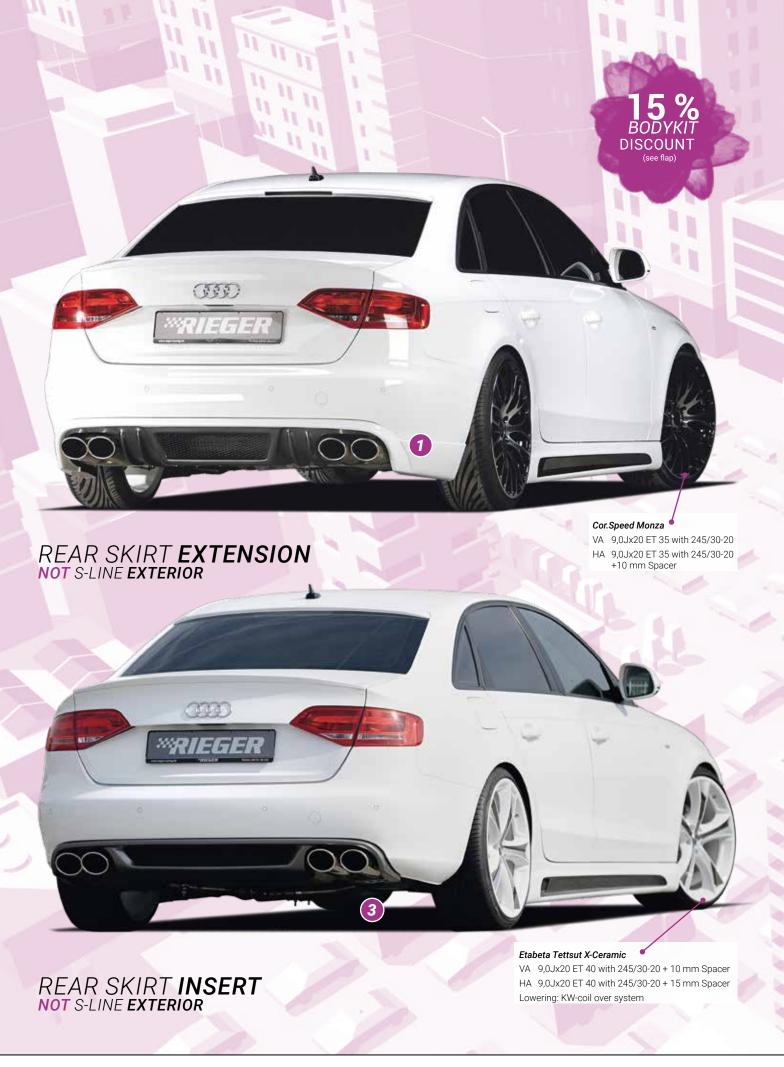

▲ = free registration: Article is e.g. delivered with ABE (general operating permit) (no entry required).

= subject to registration: Article is e.g. delivered with certificate. (Registration according to §19 StVZO required).

▼ = without approval: Products are not permitted in the area of the StVZO and may be used on public roads and squares not be put into operation or used. These products are only for motorsport or showpurposes or for export to non-EU countries.

= only mountable in conjunction with matching spoiler
 = Single acceptance according to §21 in the house RIEGER possible. Article is e.g. supplied with material test report.