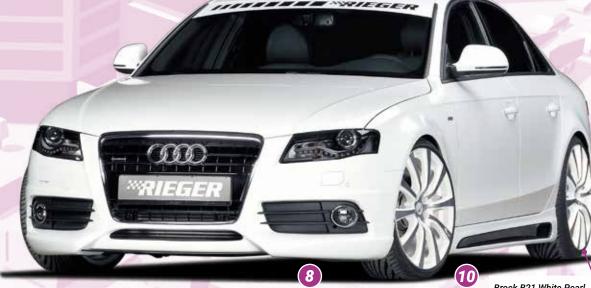

10

**15% BODY KIT DISCOUNT:** You will receive a 15% body kit discount when ordering a complete RIEGER kit (consisting of Spoiler lip / bumper, side skirts set and rear skirt (s) -inserts each suitable for a vehicle model. The discount is granted only for RIEGER spoiler parts made of ABS plastic. It is only valid as a kit if the parts have all been chosen for the same vehicle type. To receive the estate, give the followng code when ordering -15% BODYKITRABATT - with. The discount does not apply to "paint jobs". The discount can not be combined with any other discounts.