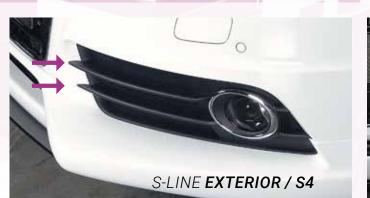

SPOILER LIP S-LINE EXTERIOR / S4 Brock B21 White Pearl VA 9,0Jx20 ET 35 with 245/30-20 HA 9,0Jx20 ET 35 with 245/30-20 + 10 mm Spacer-Lowering: KW-coilover system

Etabeta Tettsut X-Ceramic VA 9,0Jx20 ET 40 with 245/30-20 + 10 mm Spacer HA 9,0Jx20 ET 40 with 245/30-20 + 15 mm Spacer Lowering: KW-coilover system