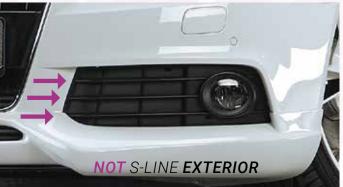

SPOILER LIP S-LINE EXTERIOR / S4 Brock B21 White Pearl VA 9,0Jx20 ET 35 with 245/30-20 HA 9,0Jx20 ET 35 with 245/30-20 + 10 mm Spacer-Lowering: KW-coilover system

Etabeta Tettsut X-Ceramic VA 9,0Jx20 ET 40 with 245/30-20 + 10 mm Spacer HA 9,0Jx20 ET 40 with 245/30-20 + 15 mm Spacer Lowering: KW-coilover system