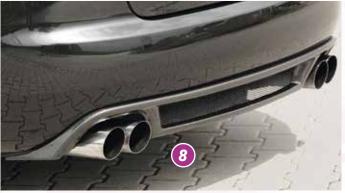

Schmidt VN-Line DUR Chrom

 VA
 9,5Jx19 ET 29 with 235/35-19 with 10mm Spacer

 HA
 10,5Jx19 ET 29 with 265/30-19



Free registration: Article is e.g. delivered with ABE (general operating permit) (no entry required).
 = subject to registration: Article is e.g. delivered with certificate. (Registration according to §19 StVZO required).



▼ = without approval: Products are not permitted in the area of the StVZO and may be used on public roads and squares not be put into operation or used. These products are only for motorsport or showpurposes or for export to non-EU countries.



= only mountable in conjunction with matching spoiler
 = Single acceptance according to §21 in the house RIEGER possible. Article is e.g. supplied with material test report.