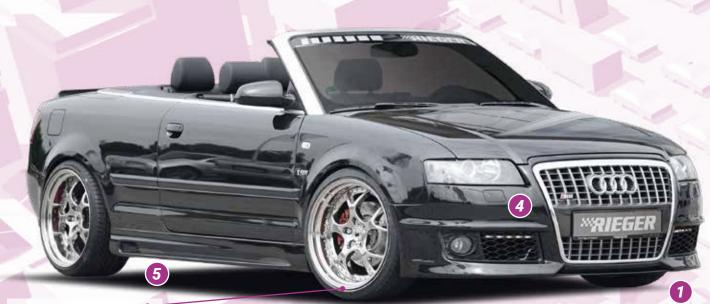

 
 Schmidt VN-Line DUR Chrom

 VA
 9,5Jx19 ET 29 with 235/35-19 with 10mm Spacer

 HA
 10,5Jx19 ET 29 with 265/30-19

Free registration: Article is e.g. delivered with ABE (general operating permit) (no entry required).
 = subject to registration: Article is e.g. delivered with certificate. (Registration according to §19 StVZO required).