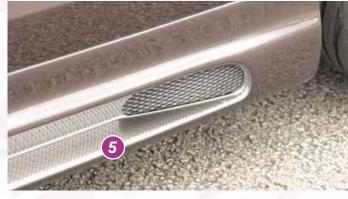

Schmidt VN-Line DUR Chrom

 VA
 9,5Jx19 ET 29 with 235/35-19 with 10mm Spacer

 HA
 10,5Jx19 ET 29 with 265/30-19



Free registration: Article is e.g. delivered with ABE (general operating permit) (no entry required).
 = subject to registration: Article is e.g. delivered with certificate. (Registration according to §19 StVZO required).



▼ = without approval: Products are not permitted in the area of the StVZO and may be used on public roads and squares not be put into operation or used. These products are only for motorsport or showpurposes or for export to non-EU countries.



= only mountable in conjunction with matching spoiler
 = Single acceptance according to §21 in the house RIEGER possible. Article is e.g. supplied with material test report.