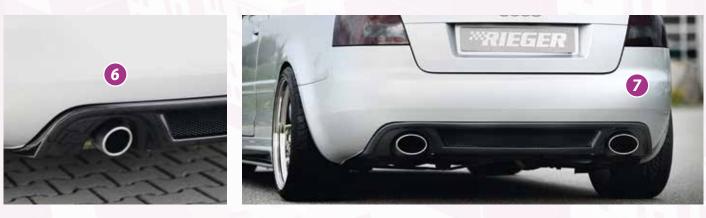

Schmidt VN-Line DUR Chrom

 VA
 9,5Jx19 ET 29 with 235/35-19 with 10mm Spacer

 HA
 10,5Jx19 ET 29 with 265/30-19



Free registration: Article is e.g. delivered with ABE (general operating permit) (no entry required).
 = subject to registration: Article is e.g. delivered with certificate. (Registration according to §19 StVZO required).



▼ = without approval: Products are not permitted in the area of the StVZO and may be used on public roads and squares not be put into operation or used. These products are only for motorsport or showpurposes or for export to non-EU countries.



= only mountable in conjunction with matching spoiler
 = Single acceptance according to §21 in the house RIEGER possible. Article is e.g. supplied with material test report.