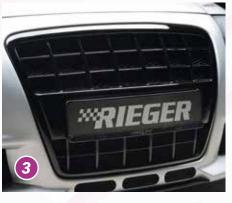

Schmidt VN-Line DUR Chrom

 VA
 9,5Jx19 ET 29 with 235/35-19 with 10mm Spacer

 HA
 10,5Jx19 ET 29 with 265/30-19



Free registration: Article is e.g. delivered with ABE (general operating permit) (no entry required).
 = subject to registration: Article is e.g. delivered with certificate. (Registration according to §19 StVZO required).



▼ = without approval: Products are not permitted in the area of the StVZO and may be used on public roads and squares not be put into operation or used. These products are only for motorsport or showpurposes or for export to non-EU countries.



= only mountable in conjunction with matching spoiler
 = Single acceptance according to §21 in the house RIEGER possible. Article is e.g. supplied with material test report.