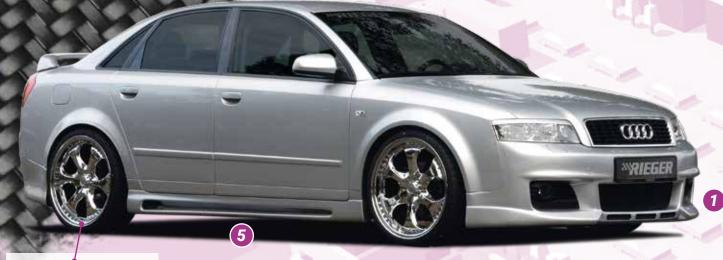

## ABS/CARBON-LOOK



## Ecanto E113

VA 8,5Jx20 ET 35 with 225/30-20 HA 8,5Jx20 ET 35 with 225/30-20



## Ecanto E180

VA 8,5x20 ET 35 with 235/30-20 HA 8,5x20 ET 35 with 235/30-20

▲ = free registration: Article is e.g. delivered with ABE (general operating permit) (no entry required).

■ = subject to registration: Article is e.g. delivered with certificate. (Registration according to §19 StVZO required).

▼ = without approval: Products are not permitted in the area of the StVZO and may be used on public roads and squares not be put into operation or used. These products are only for motorsport or showpurposes or for export to non-EU countries.

= only mountable in conjunction with matching spoiler
 = Single acceptance according to §21 in the house RIEGER possible. Article is e.g. supplied with material te