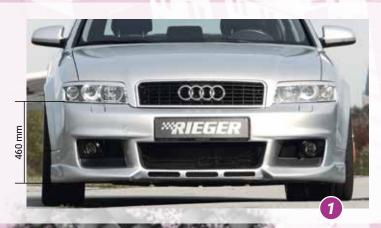

## ABS/CARBON-LOOK



## Ecanto E113

VA 8,5Jx20 ET 35 with 225/30-20 HA 8,5Jx20 ET 35 with 225/30-20



## Ecanto E180

VA 8,5x20 ET 35 with 235/30-20 HA 8,5x20 ET 35 with 235/30-20

▲ = free registration: Article is e.g. delivered with ABE (general operating permit) (no entry required).

■ = subject to registration: Article is e.g. delivered with certificate. (Registration according to §19 StVZO required).

▼ = without approval: Products are not permitted in the area of the StVZO and may be used on public roads and squares not be put into operation or used. These products are only for motorsport or showpurposes or for export to non-EU countries.

= only mountable in conjunction with matching spoiler
 = Single acceptance according to §21 in the house RIEGER possible. Article is e.g. s