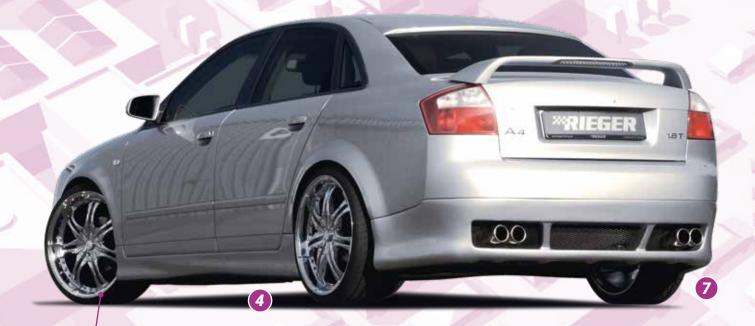

## Ecanto E180

VA 8,5x20 ET 35 with 235/30-20 HA 8,5x20 ET 35 with 235/30-20

▲ = free registration: Article is e.g. delivered with ABE (general operating permit) (no entry required).

■ = subject to registration: Article is e.g. delivered with certificate. (Registration according to §19 StVZO required).