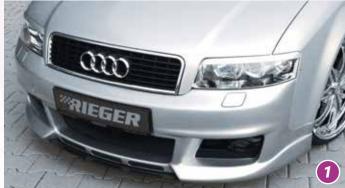

## ABS/CARBON-LOOK



## Ecanto E113

VA 8,5Jx20 ET 35 with 225/30-20 HA 8,5Jx20 ET 35 with 225/30-20



## Ecanto E180

VA 8,5x20 ET 35 with 235/30-20 HA 8,5x20 ET 35 with 235/30-20

▲ = free registration: Article is e.g. delivered with ABE (general operating permit) (no entry required).

■ = subject to registration: Article is e.g. delivered with certificate. (Registration according to §19 StVZO required).

▼ = without approval: Products are not permitted in the area of the StVZO and may be used on public roads and squares not be put into operation or used. These products are only for motorsport or showpurposes or for export to non-EU countries.

= only mountable in conjunction with matching spoiler
 = Single acceptance according to §21 in the house RIEGER possible. Article is e.g. sup