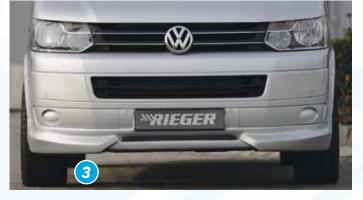

- ▲ = free registration: Article is e.g. delivered with ABE (general operating permit) (no entry required).

  = subject to registration: Article is e.g. delivered with certificate. (Registration according to §19 StVZO required).
- ▼ = without approval: Products are not permitted in the area of the StVZO and may be used on public roads and squares not be put into operation or used. These products are only for motorsport or showpurposes or for export to non-EU countries.
- = only mountable in conjunction with matching spoiler
   = Single acceptance according to §21 in the house RIEGER possible. Article is e.g. supplied with material test report.