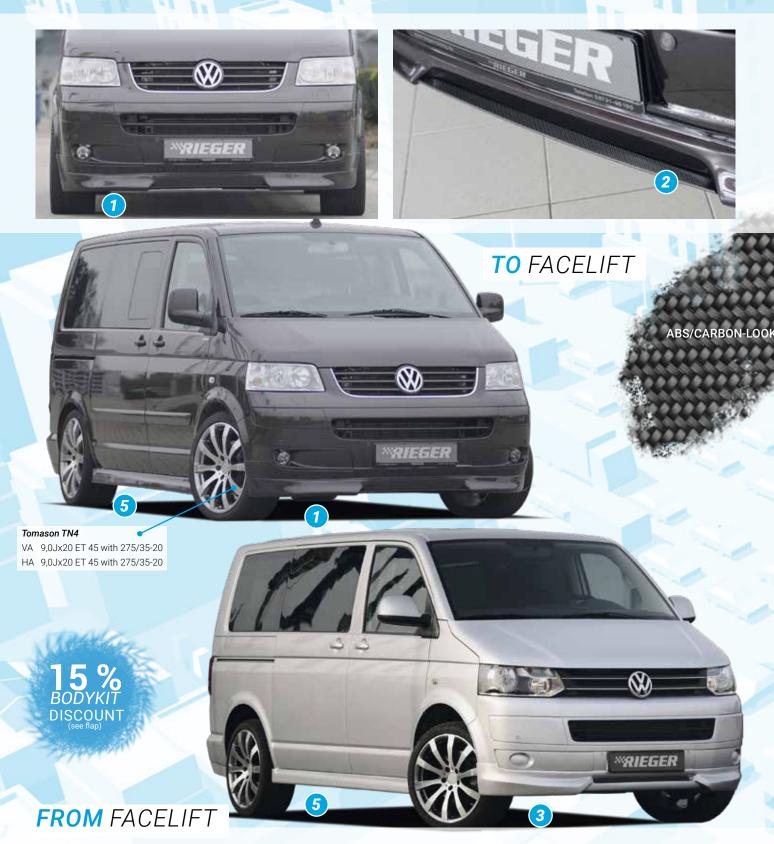

- ▲ = free registration: Article is e.g. delivered with ABE (general operating permit) (no entry required).

  = subject to registration: Article is e.g. delivered with certificate. (Registration according to §19 StVZO required).
- ▼ = without approval: Products are not permitted in the area of the StVZO and may be used on public roads and squares not be put into operation or used. These products are only for motorsport or showpurposes or for export to non-EU countries.
- = only mountable in conjunction with matching spoiler
   = Single acceptance according to §21 in the house RIEGER possible. Article is e.g. supplied with material test report.