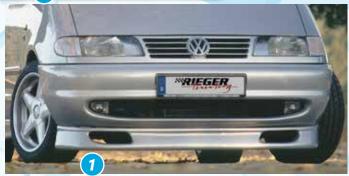

## **FOR VW SHARAN (7M)**

●▲◆●▼ §-symbols see flap

| IMAGE-N | O. ARTICLE-NO. | §        | DESCRIPTION                                                                                                                   | PRICE IN € |
|---------|----------------|----------|-------------------------------------------------------------------------------------------------------------------------------|------------|
| 1       | Y 00054012     | 0        | RIEGER spoiler lip, VW Sharan, to facelift, ABS                                                                               | 79,00      |
| 2       | Y 00054014     | <b>A</b> | RIEGER spoiler lip, VW Sharan from facelift, incl. aluminium mesh, ABS                                                        | 139,00     |
|         |                |          |                                                                                                                               |            |
| 4       | K 00054017     | <b>A</b> | RIEGER side skirt left, VW Sharan, ABS                                                                                        | 54,00      |
| 4       | K 00054018     | <b>A</b> | RIEGER side skirt right, VW Sharan, ABS                                                                                       | 54,00      |
| 5       | Y 00054104     | _        | RIEGER side skirt with recess and 2 openings, left, VW Sharan from 2000/Ford Galaxy/Seat Alhambra, incl. aluminium mesh, ABS  | 79,00      |
| 5       | Y 00054105     | <b>A</b> | RIEGER side skirt with recess and 2 openings, right, VW Sharan from 2000/Ford Galaxy/Seat Alhambra, incl. aluminium mesh, ABS | 79,00      |
|         |                |          |                                                                                                                               |            |
| 6       | Y 00054106     | •        | RIEGER rear skirt extension, VW Sharan/Ford Galaxy from 2000, not for vehicles with PDC, incl. aluminium mesh, ABS            | 159,00     |