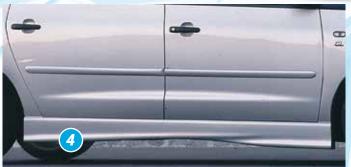

## **FOR VW SHARAN (7M)**

●▲◆●▼ §-symbols see flap

| IMAGE-N | O. ARTICLE-NO. | §        | DESCRIPTION                                                                                                                   | PRICE IN € |
|---------|----------------|----------|-------------------------------------------------------------------------------------------------------------------------------|------------|
| 1       | Y 00054012     | 0        | RIEGER spoiler lip, VW Sharan, to facelift, ABS                                                                               | 79,00      |
| 2       | Y 00054014     | <b>A</b> | RIEGER spoiler lip, VW Sharan from facelift, incl. aluminium mesh, ABS                                                        | 139,00     |
|         |                |          |                                                                                                                               |            |
| 4       | K 00054017     | <b>A</b> | RIEGER side skirt left, VW Sharan, ABS                                                                                        | 54,00      |
| 4       | K 00054018     | <b>A</b> | RIEGER side skirt right, VW Sharan, ABS                                                                                       | 54,00      |
| 5       | Y 00054104     | _        | RIEGER side skirt with recess and 2 openings, left, VW Sharan from 2000/Ford Galaxy/Seat Alhambra, incl. aluminium mesh, ABS  | 79,00      |
| 5       | Y 00054105     | <b>A</b> | RIEGER side skirt with recess and 2 openings, right, VW Sharan from 2000/Ford Galaxy/Seat Alhambra, incl. aluminium mesh, ABS | 79,00      |
|         |                |          |                                                                                                                               |            |
| 6       | Y 00054106     | •        | RIEGER rear skirt extension, VW Sharan/Ford Galaxy from 2000, not for vehicles with PDC, incl. aluminium mesh, ABS            | 159,00     |