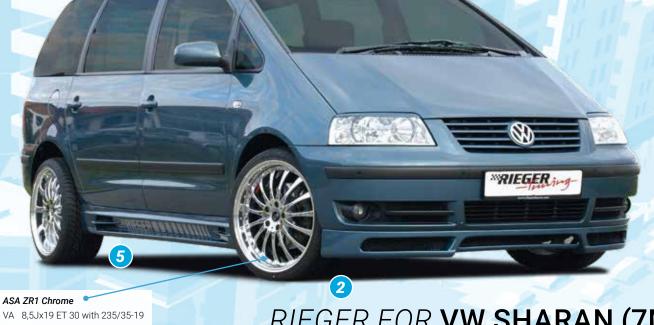

## **FOR VW SHARAN (7M)**

●▲◆●▼ §-symbols see flap

| IMAGE-N | O. ARTICLE-NO. | §        | DESCRIPTION                                                                                                                   | PRICE IN € |
|---------|----------------|----------|-------------------------------------------------------------------------------------------------------------------------------|------------|
| 1       | Y 00054012     | 0        | RIEGER spoiler lip, VW Sharan, to facelift, ABS                                                                               | 79,00      |
| 2       | Y 00054014     | <b>A</b> | RIEGER spoiler lip, VW Sharan from facelift, incl. aluminium mesh, ABS                                                        | 139,00     |
|         |                |          |                                                                                                                               |            |
| 4       | K 00054017     | <b>A</b> | RIEGER side skirt left, VW Sharan, ABS                                                                                        | 54,00      |
| 4       | K 00054018     | <b>A</b> | RIEGER side skirt right, VW Sharan, ABS                                                                                       | 54,00      |
| 5       | Y 00054104     | _        | RIEGER side skirt with recess and 2 openings, left, VW Sharan from 2000/Ford Galaxy/Seat Alhambra, incl. aluminium mesh, ABS  | 79,00      |
| 5       | Y 00054105     | <b>A</b> | RIEGER side skirt with recess and 2 openings, right, VW Sharan from 2000/Ford Galaxy/Seat Alhambra, incl. aluminium mesh, ABS | 79,00      |
|         |                |          |                                                                                                                               |            |
| 6       | Y 00054106     | •        | RIEGER rear skirt extension, VW Sharan/Ford Galaxy from 2000, not for vehicles with PDC, incl. aluminium mesh, ABS            | 159,00     |