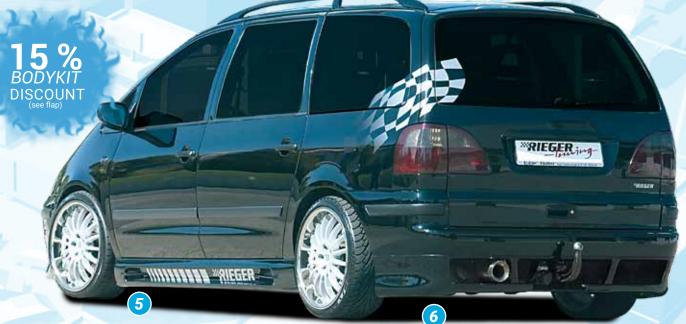

## **FOR VW SHARAN (7M)**

●▲◆●▼ §-symbols see flap

| IMAGE-N | O. ARTICLE-NO. | §        | DESCRIPTION                                                                                                                   | PRICE IN € |
|---------|----------------|----------|-------------------------------------------------------------------------------------------------------------------------------|------------|
| 1       | Y 00054012     | 0        | RIEGER spoiler lip, VW Sharan, to facelift, ABS                                                                               | 79,00      |
| 2       | Y 00054014     | <b>A</b> | RIEGER spoiler lip, VW Sharan from facelift, incl. aluminium mesh, ABS                                                        | 139,00     |
|         |                |          |                                                                                                                               |            |
| 4       | K 00054017     | <b>A</b> | RIEGER side skirt left, VW Sharan, ABS                                                                                        | 54,00      |
| 4       | K 00054018     | <b>A</b> | RIEGER side skirt right, VW Sharan, ABS                                                                                       | 54,00      |
| 5       | Y 00054104     | _        | RIEGER side skirt with recess and 2 openings, left, VW Sharan from 2000/Ford Galaxy/Seat Alhambra, incl. aluminium mesh, ABS  | 79,00      |
| 5       | Y 00054105     | <b>A</b> | RIEGER side skirt with recess and 2 openings, right, VW Sharan from 2000/Ford Galaxy/Seat Alhambra, incl. aluminium mesh, ABS | 79,00      |
|         |                |          |                                                                                                                               |            |
| 6       | Y 00054106     | •        | RIEGER rear skirt extension, VW Sharan/Ford Galaxy from 2000, not for vehicles with PDC, incl. aluminium mesh, ABS            | 159,00     |