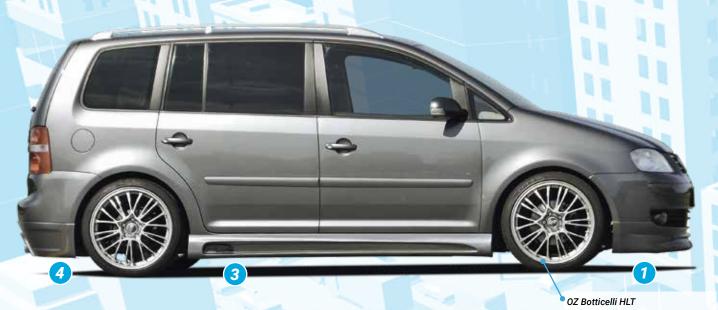

VA 8,5Jx19 ET 38 with 235/35-19 HA 8,5Jx19 ET 38 with 235/35-19 Lowering: KW-coilover system