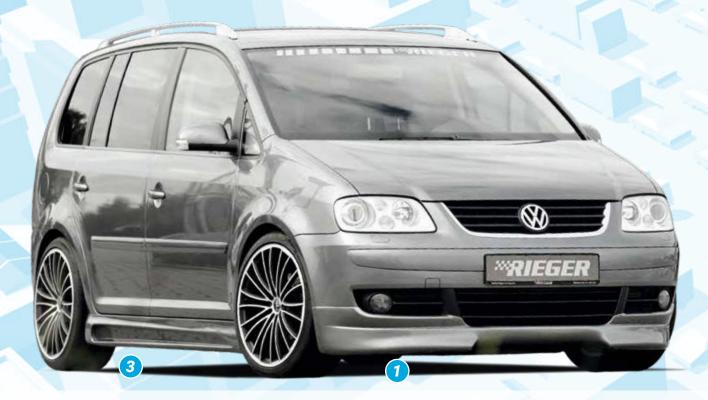

## **BIG** COMING-OUT RIEGER FOR VW TOURAN

- ▲ = free registration: Article is e.g. delivered with ABE (general operating permit) (no entry required).

  = subject to registration: Article is e.g. delivered with certificate. (Registration according to §19 StVZO required).
- ▼ = without approval: Products are not permitted in the area of the StV2O and may be used on public roads and squares not be put into operation or used. These products are only for motorsport or showpurposes or for export to non-EU countries.
- = only mountable in conjunction with matching spoiler
   = Single acceptance according to §21 in the house RIEGER possible. Article is e.g. supplied with material test report.