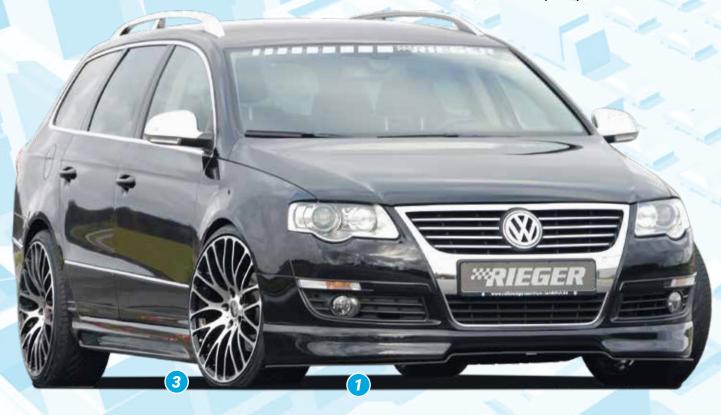

## FAMILY + TUNING WITH RIEGER RIEGER FOR VW PASSAT (3C)

## Cor.Speed Monza

VA 9,0Jx20 ET 35 with 245/30-20 HA 9,0Jx20 ET 35 with 245/30-20 Lowering: KW coilover system







Order now at the new RIEGER-Webshop on:

www.rieger-tuning.biz/shop

- ▲ = free registration: Article is e.g. delivered with ABE (general operating permit) (no entry required).

  = subject to registration: Article is e.g. delivered with certificate. (Registration according to §19 StVZO required).
- ▼ = without approval: Products are not permitted in the area of the StVZO and may be used on public roads and squares not be put into operation or used. These products are only for motorsport or showpurposes or for export to non-EU countries.
- = only mountable in conjunction with matching spoiler
   = Single acceptance according to §21 in the house RIEGER possible. Article is e.g. supplied with material test report.