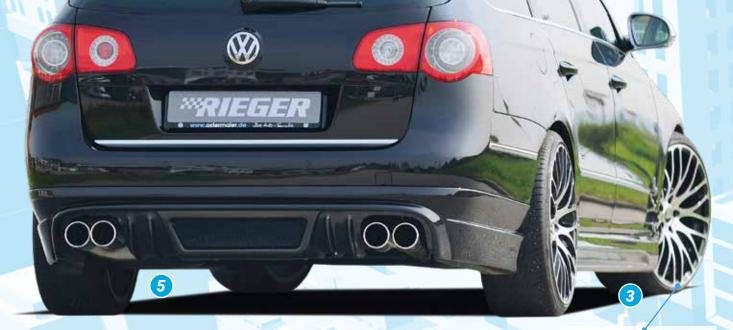

## FAMILY + TUNING WITH RIEGER RIEGER FOR VW PASSAT (3C)

## Cor.Speed Monza

VA 9,0Jx20 ET 35 with 245/30-20 HA 9,0Jx20 ET 35 with 245/30-20 Lowering: KW coilover system







Order now at the new RIEGER-Webshop on:

www.rieger-tuning.biz/shop

- ▲ = free registration: Article is e.g. delivered with ABE (general operating permit) (no entry required).

  = subject to registration: Article is e.g. delivered with certificate. (Registration according to §19 StVZO required).
- ▼ = without approval: Products are not permitted in the area of the StVZO and may be used on public roads and squares not be put into operation or used. These products are only for motorsport or showpurposes or for export to non-EU countries.
- = only mountable in conjunction with matching spoiler
   = Single acceptan