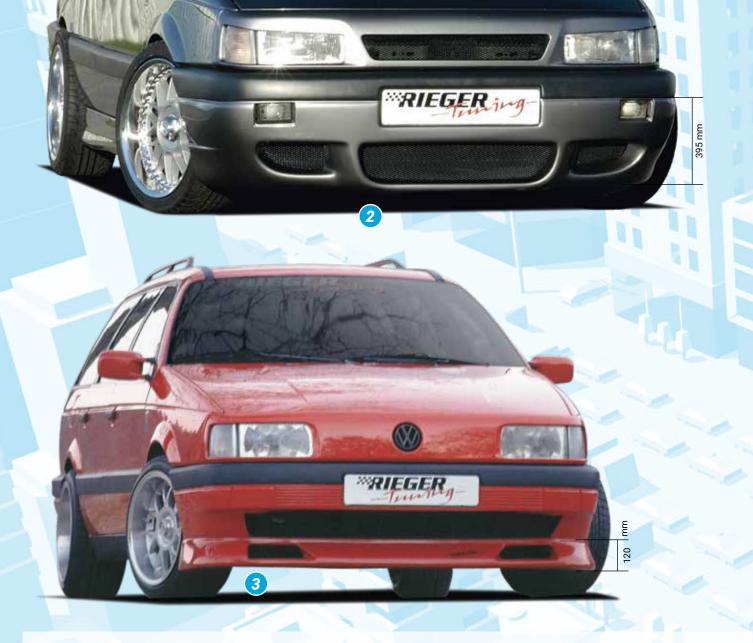

Order now at the new RIEGER-Webshop on: www.rieger-tuning.biz/shop





- ▲ = free registration: Article is e.g. delivered with ABE (general operating permit) (no entry required).

  = subject to registration: Article is e.g. delivered with certificate. (Registration according to §19 StVZO required).
- ▼ = without approval: Products are not permitted in the area of the StVZO and may be used on public roads and squares not be put into operation or used. These products are only for motorsport or showpurposes or for export to non-EU countries.
- = only mountable in conjunction with matching spoiler
   = Single acceptance according to §21 in the house RIEGER possible. Article is e.g. supplied with material test report.