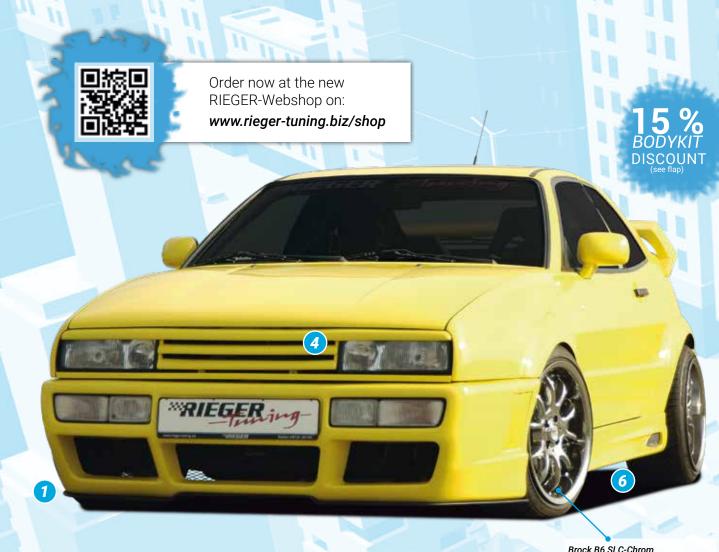

- ▲ = free registration: Article is e.g. delivered with ABE (general operating permit) (no entry required).

  = subject to registration: Article is e.g. delivered with certificate. (Registration according to §19 StVZO required).
- ▼ = without approval: Products are not permitted in the area of the StVZO and may be used on public roads and squares not be put into operation or used. These products are only for motorsport or showpurposes or for export to non-EU countries.
- = only mountable in conjunction with matching spoiler
   = Single acceptance according to §21 in the house RIEGER possible. Article is e.g. supplied with material test report.