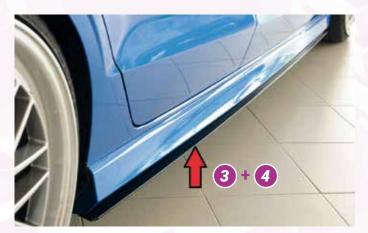

Red coloring only to clarify the product

a = free registration: Article is e.g. delivered with ABE (general operating permit) (no entry required).
 = subject to registration: Article is e.g. delivered with certificate. (Registration according to §19 StVZO required).