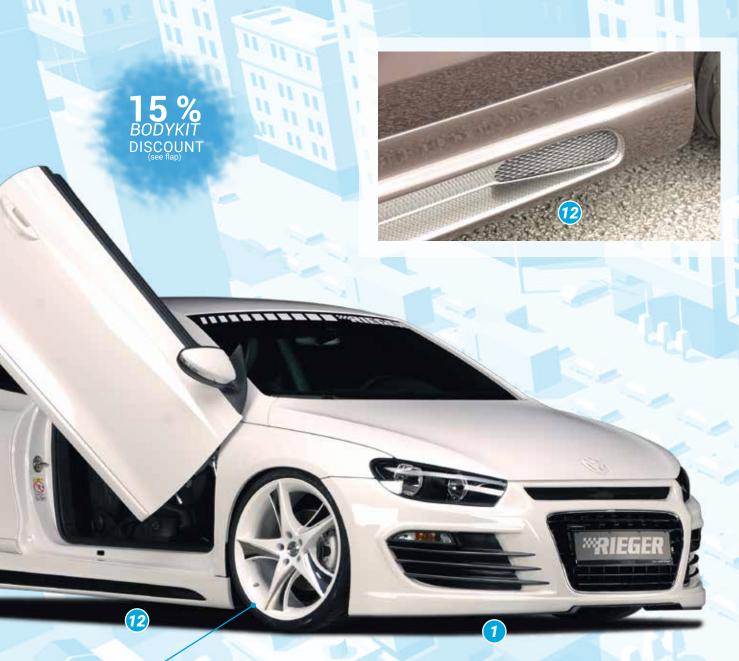

## **ATTENTION**

When mounting the front bumper, original fog lights and bending light are no longer required!

Order now at the new RIEGER-Webshop on:

www.rieger-tuning.biz/shop

- ▲ = free registration: Article is e.g. delivered with ABE (general operating permit) (no entry required).