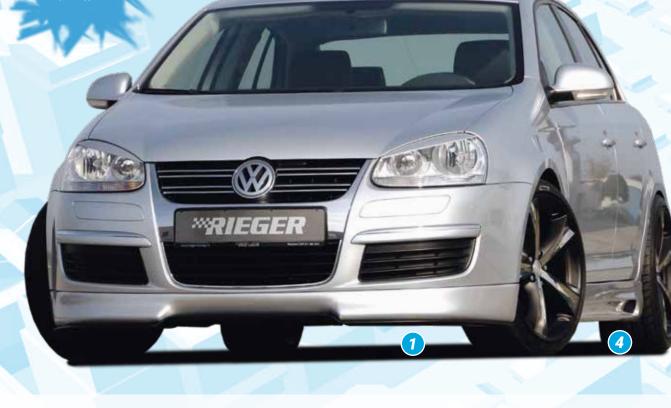

## CASUAL ELEGANCE AT THE HIGHEST STAGE RIEGER FOR VW JETTA

a = free registration: Article is e.g. delivered with ABE (general operating permit) (no entry required).
= subject to registration: Article is e.g. delivered with certificate. (Registration according to §19 StVZO required).