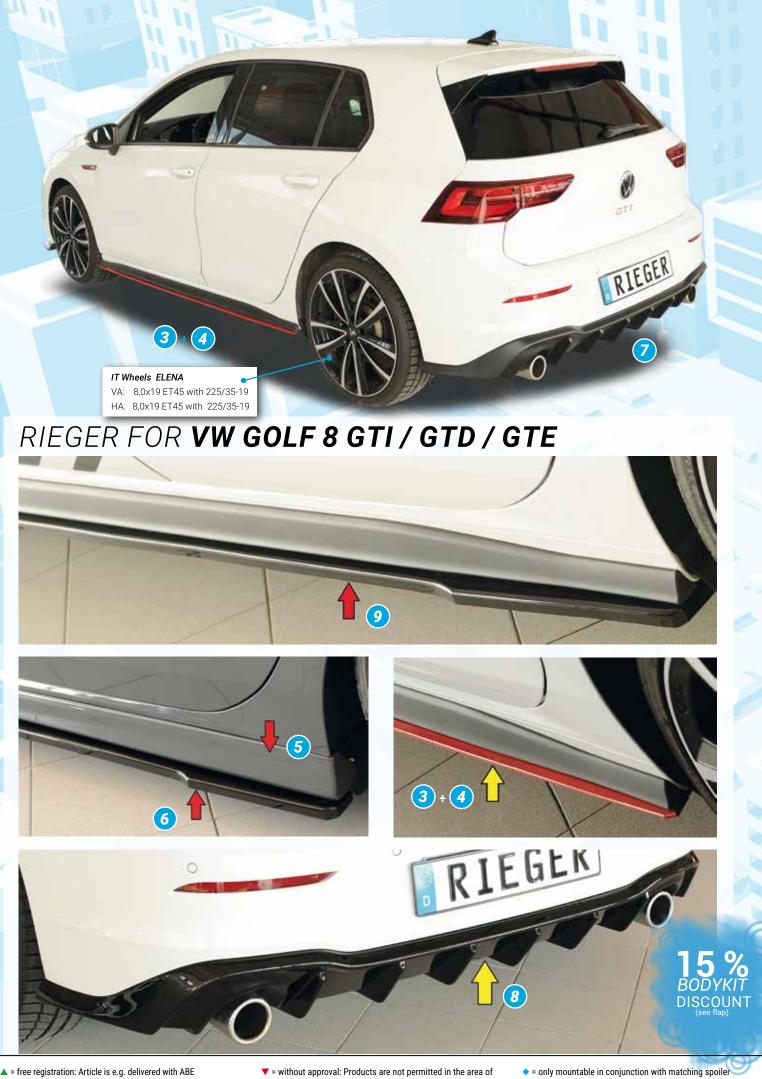

Free registration: Article is e.g. delivered with ABE (general operating permit) (no entry required).
subject to registration: Article is e.g. delivered with certificate. (Registration according to §19 StVZO required).

▼ = without approval: Products are not permitted in the area of the StVZO and may be used on public roads and squares not be put into operation or used. These products are only for motorsport or showpurposes or for export to non-EU countries. = only mountable in conjunction with matching spoile
= Single acceptance according to §21 in the house RIEGER possible. Article is e.g. supplied with material test report.