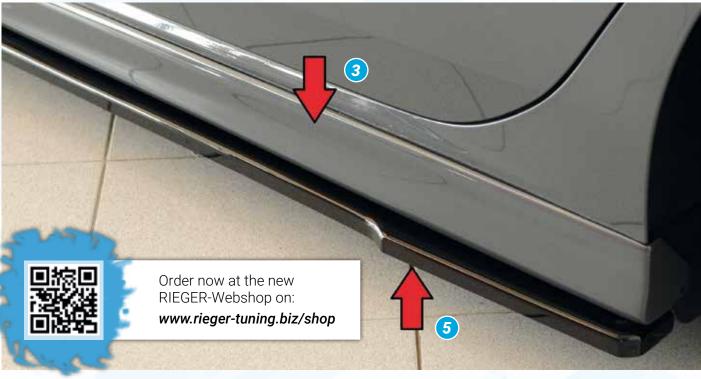

- ▲ = free registration: Article is e.g. delivered with ABE (general operating permit) (no entry required).
  = subject to registration: Article is e.g. delivered with certificate. (Registration according to §19 StVZO required).
- ▼ = without approval: Products are not permitted in the area of the StVZO and may be used on public roads and squares not be put into operation or used. These products are only for motorsport or showpurposes or for export to non-EU countries.
- = only mountable in conjunction with matching spoiler
   = Single acceptance according to §21 in the house RIEGER possible. Article is e.g. supplied with material test report.