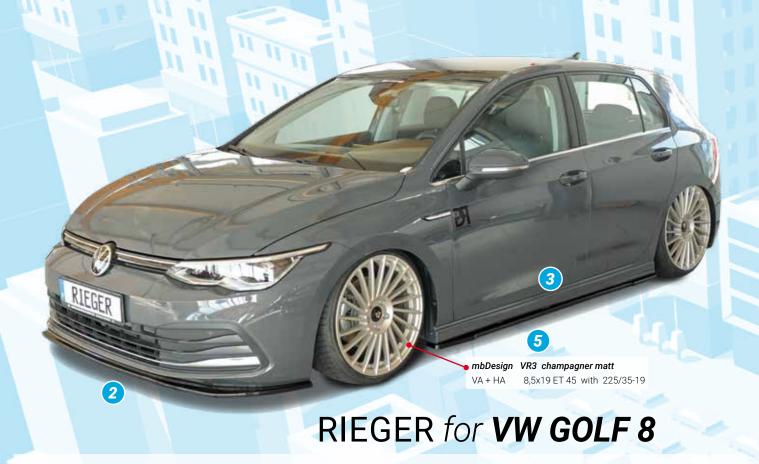

- ▲ = free registration: Article is e.g. delivered with ABE (general operating permit) (no entry required).
  = subject to registration: Article is e.g. delivered with certificate. (Registration according to §19 StVZO required).
- ▼ = without approval: Products are not permitted in the area of the StVZO and may be used on public roads and squares not be put into operation or used. These products are only for motorsport or showpurposes or for export to non-EU countries.
- = only mountable in conjunction with matching spoiler
   = Single acceptance according to §21 in the house RIEGER possible. Article is e.g. supplied with material test report.