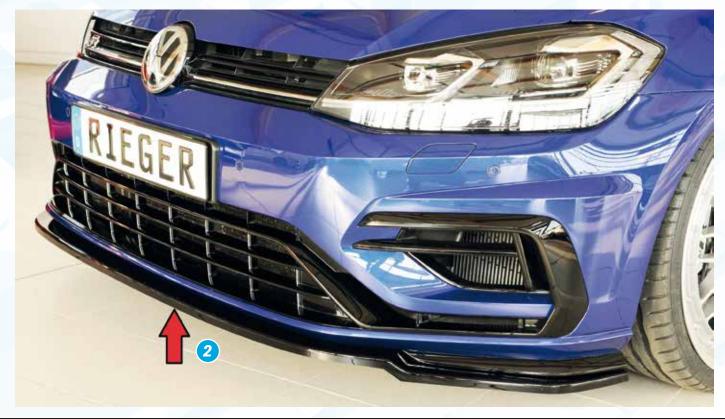

VA + HA 8,5x20 ET 50 witht 235/30-20

Note: Red coloring only to clarify the product





Free registration: Article is e.g. delivered with ABE (general operating permit) (no entry required).
= subject to registration: Article is e.g. delivered with certificate. (Registration according to §19 StVZO required).

▼ = without approval: Products are not permitted in the area of the StVZO and may be used on public roads and squares not be put into operation or used. These products are only for motorsport or showpurposes or for export to non-EU countries. = only mountable in conjunction with matching spoiler
= Single acceptance according to §21 in the house RIEGER possible. Article is e.g. supplied with material test report.