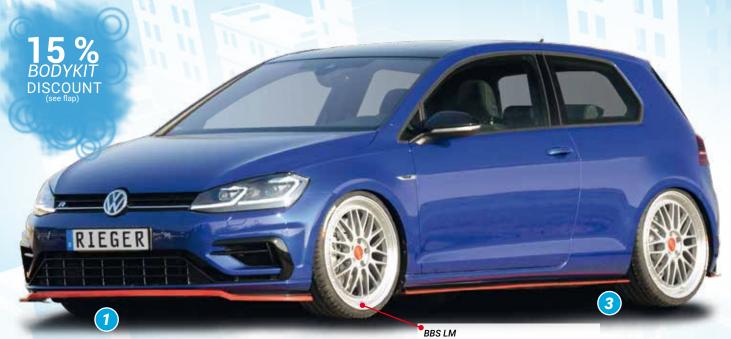

VA + HA 8,5x20 ET 50 witht 235/30-20

Note: Red coloring only to clarify the product

Free registration: Article is e.g. delivered with ABE (general operating permit) (no entry required).
= subject to registration: Article is e.g. delivered with certificate. (Registration according to §19 StVZO required).