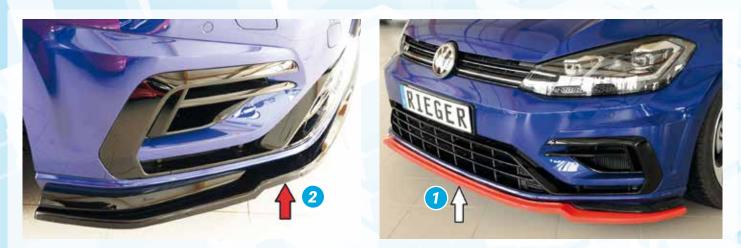

VA + HA 8,5x20 ET 50 witht 235/30-20

Note: Red coloring only to clarify the product





Free registration: Article is e.g. delivered with ABE (general operating permit) (no entry required).
= subject to registration: Article is e.g. delivered with certificate. (Registration according to §19 StVZO required).

▼ = without approval: Products are not permitted in the area of the StVZO and may be used on public roads and squares not be put into operation or used. These products are only for motorsport or showpurposes or for export to non-EU countries. = only mountable in conjunction with matching spoiler
= Single acceptance according to §21 in the house RIEGER possible. Article is e.g. supplied with material test report.