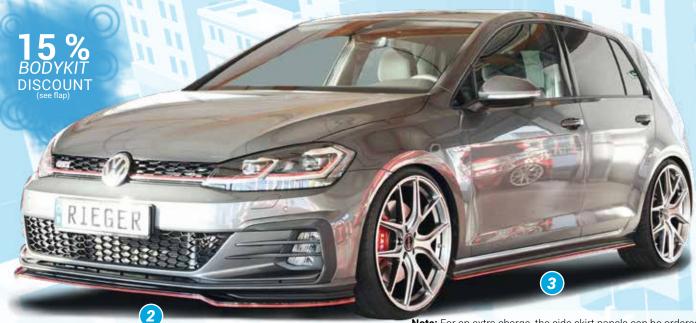

Note: For an extra charge, the side skirt panels can be ordered in the color "glossy black" lacquered (see table)

Note: Red coloring only to clarify the product

Free registration: Article is e.g. delivered with ABE (general operating permit) (no entry required).
= subject to registration: Article is e.g. delivered with certificate. (Registration according to §19 StVZO required).