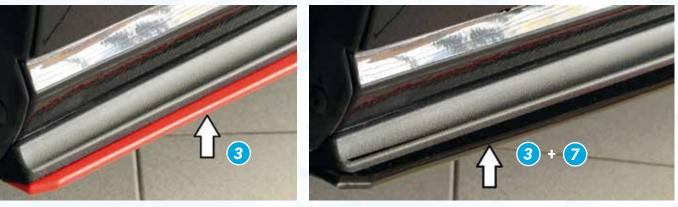

Note: For an extra charge, the side skirt panels can be ordered in the color "glossy black" lacquered (see table)

Note: Red coloring only to clarify the product

Free registration: Article is e.g. delivered with ABE (general operating permit) (no entry required).
= subject to registration: Article is e.g. delivered with certificate. (Registration according to §19 StVZO required).