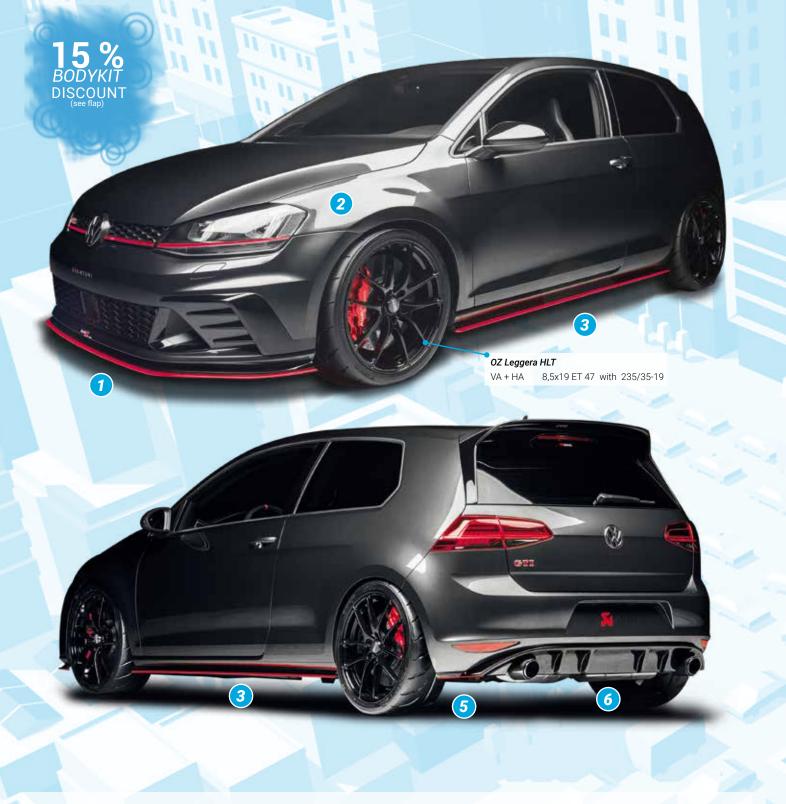

**Note:** Red coloring only to clarify the product

- ▲ = free registration: Article is e.g. delivered with ABE (general operating permit) (no entry required).

  = subject to registration: Article is e.g. delivered with certificate. (Registration according to §19 StVZO required).
- ▼ = without approval: Products are not permitted in the area of the StVZO and may be used on public roads and squares not be put into operation or used. These products are only for motorsport or showpurposes or for export to non-EU countries.
- = only mountable in conjunction with matching spoiler
   = Single acceptance according to §21 in the house RIEGER possible. Article is e.g. supplied with material test report.