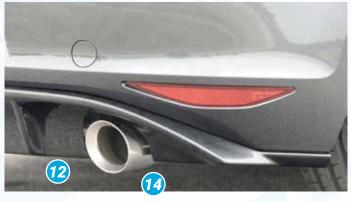

- ▲ = free registration: Article is e.g. delivered with ABE (general operating permit) (no entry required).

  = subject to registration: Article is e.g. delivered with certificate. (Registration according to §19 StVZO required).
- ▼ = without approval: Products are not permitted in the area of the StVZO and may be used on public roads and squares not be put into operation or used. These products are only for motorsport or showpurposes or for export to non-EU countries.
- = only mountable in conjunction with matching spoiler
   = Single acceptance according to §21 in the house RIEGER possible. Article is e.g. supplied with material test report.