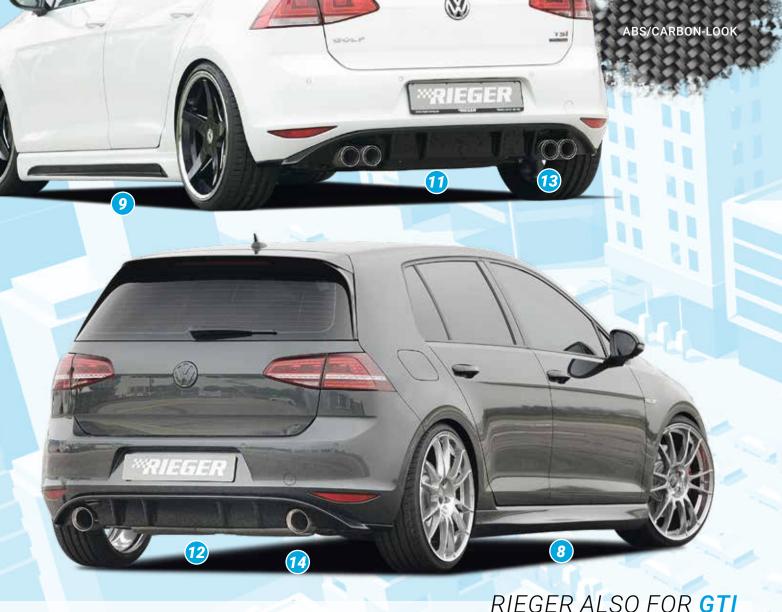

- ▲ = free registration: Article is e.g. delivered with ABE (general operating permit) (no entry required).

  = subject to registration: Article is e.g. delivered with certificate. (Registration according to §19 StVZO required).
- ▼ = without approval: Products are not permitted in the area of the StVZO and may be used on public roads and squares not be put into operation or used. These products are only for motorsport or showpurposes or for export to non-EU countries.
- = only mountable in conjunction with matching spoiler
   = Single acceptance according to §21 in the house RIEGER possible. Article is e.g. supplied with material test report.