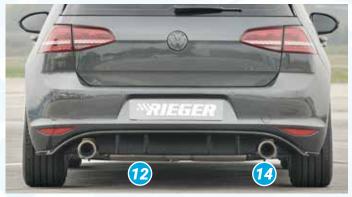

- ▲ = free registration: Article is e.g. delivered with ABE (general operating permit) (no entry required).

  = subject to registration: Article is e.g. delivered with certificate. (Registration according to §19 StVZO required).
- ▼ = without approval: Products are not permitted in the area of the StVZO and may be used on public roads and squares not be put into operation or used. These products are only for motorsport or showpurposes or for export to non-EU countries.
- = only mountable in conjunction with matching spoiler
   = Single acceptance according to §21 in the house RIEGER possible. Article is e.g. supplied with material test report.