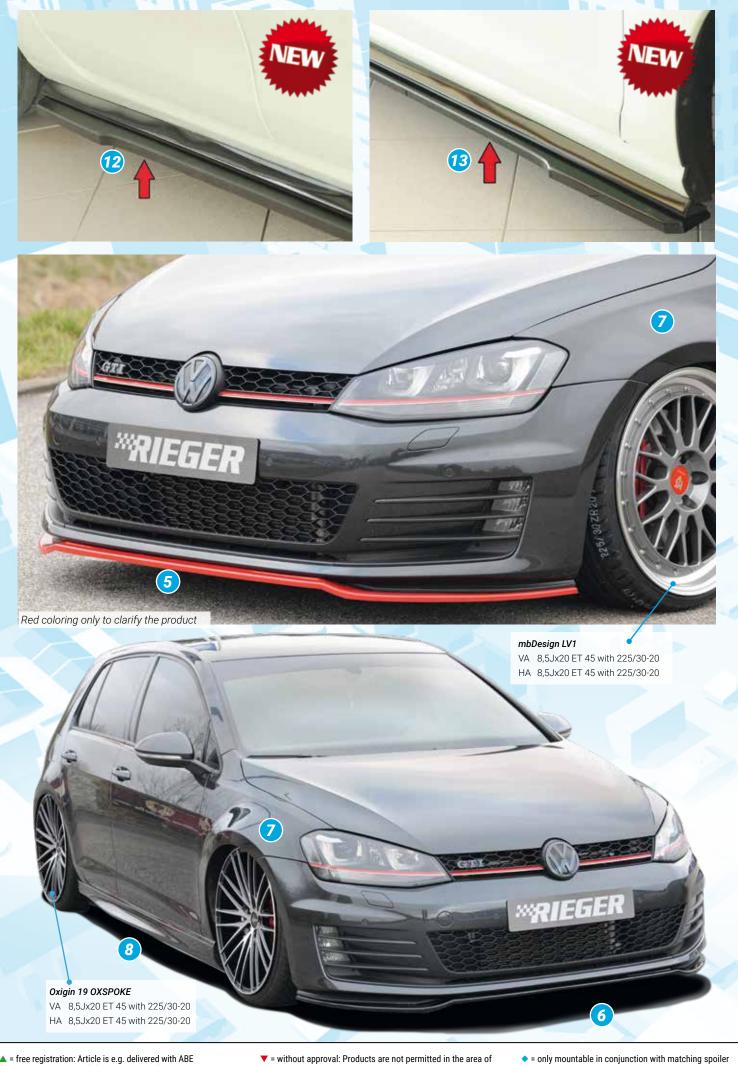

- ▲ = free registration: Article is e.g. delivered with ABE (general operating permit) (no entry required).

  = subject to registration: Article is e.g. delivered with certificate. (Registration according to §19 StVZO required).
- ▼ = without approval: Products are not permitted in the area of the StVZO and may be used on public roads and squares not be put into operation or used. These products are only for motorsport or showpurposes or for export to non-EU countries.
- = only mountable in conjunction with matching spoiler
   = Single acceptance according to §21 in the house RIEGER possible. Article is e.g. supplied with material test report.