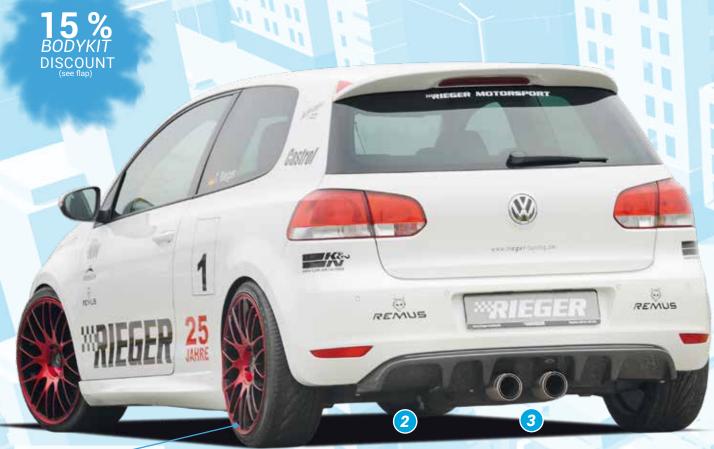

## ATHLETIC DYNAMIC REAR PARTS RIEGER FOR VW GOLF 6

Barracuda Karizzma

VA 8,5Jx19 ET 45 with 225/35-19 HA 8,5Jx19 ET 45 with 225/35-19 + 3 mm Spacer

Free registration: Article is e.g. delivered with ABE (general operating permit) (no entry required).
subject to registration: Article is e.g. delivered with certificate. (Registration according to §19 StVZO required).