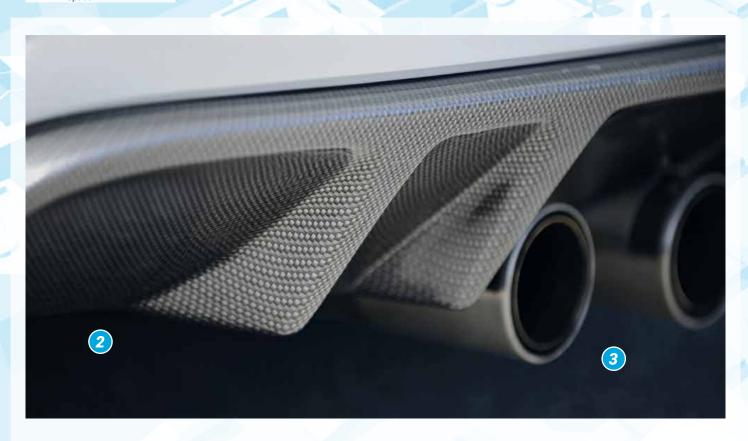

## ATHLETIC DYNAMIC REAR PARTS RIEGER FOR VW GOLF 6

Barracuda Karizzma

VA 8,5Jx19 ET 45 with 225/35-19 HA 8,5Jx19 ET 45 with 225/35-19 + 3 mm Spacer

Free registration: Article is e.g. delivered with ABE (general operating permit) (no entry required).
subject to registration: Article is e.g. delivered with certificate. (Registration according to §19 StVZO required).