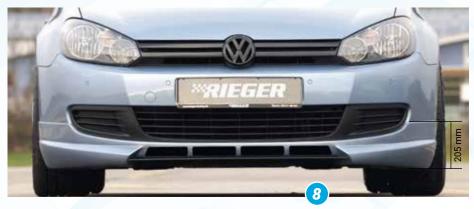

- ▲ = free registration: Article is e.g. delivered with ABE (general operating permit) (no entry required).
  = subject to registration: Article is e.g. delivered with certificate. (Registration according to §19 StVZO required).
- ▼ = without approval: Products are not permitted in the area of the StVZO and may be used on public roads and squares not be put into operation or used. These products are only for motorsport or showpurposes or for export to non-EU countries.
- = only mountable in conjunction with matching spoiler
   = Single acceptance according to §21 in the house RIEGER possible. Article is e.g. supplied with material test report.