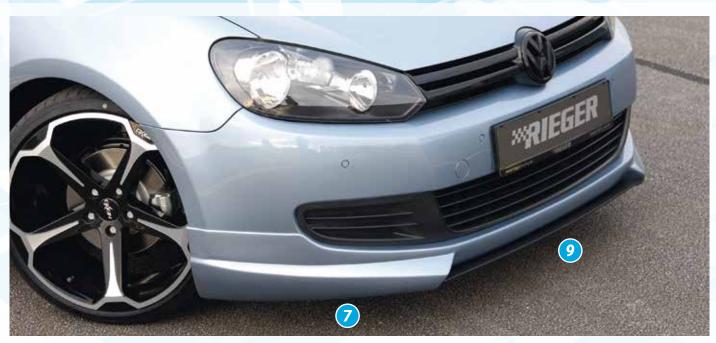

- ▲ = free registration: Article is e.g. delivered with ABE (general operating permit) (no entry required).
  = subject to registration: Article is e.g. delivered with certificate. (Registration according to §19 StVZO required).
- ▼ = without approval: Products are not permitted in the area of the StVZO and may be used on public roads and squares not be put into operation or used. These products are only for motorsport or showpurposes or for export to non-EU countries.
- = only mountable in conjunction with matching spoiler
   = Single acceptance according to §21 in the house RIEGER possible. Article is e.g. supplied with material test report.