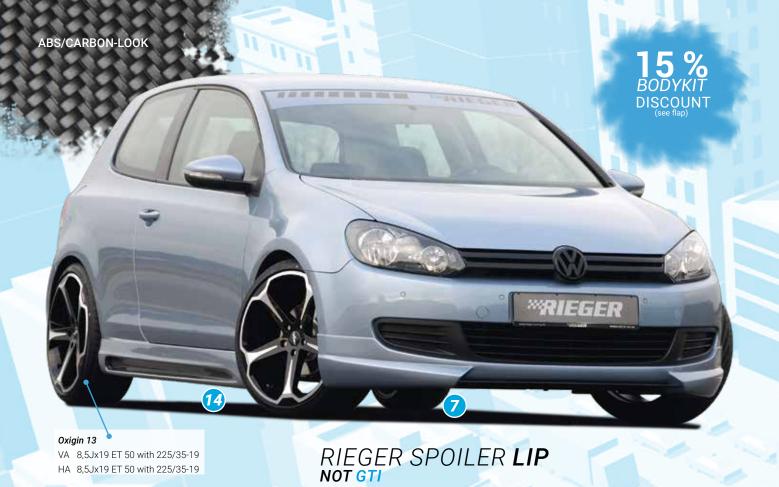

- ▲ = free registration: Article is e.g. delivered with ABE (general operating permit) (no entry required).
  = subject to registration: Article is e.g. delivered with certificate. (Registration according to §19 StVZO required).
- ▼ = without approval: Products are not permitted in the area of the StVZO and may be used on public roads and squares not be put into operation or used. These products are only for motorsport or showpurposes or for export to non-EU countries.
- = only mountable in conjunction with matching spoiler
   = Single acceptance according to §21 in the house RIEGER possible. Article is e.g. supplied with material test report.