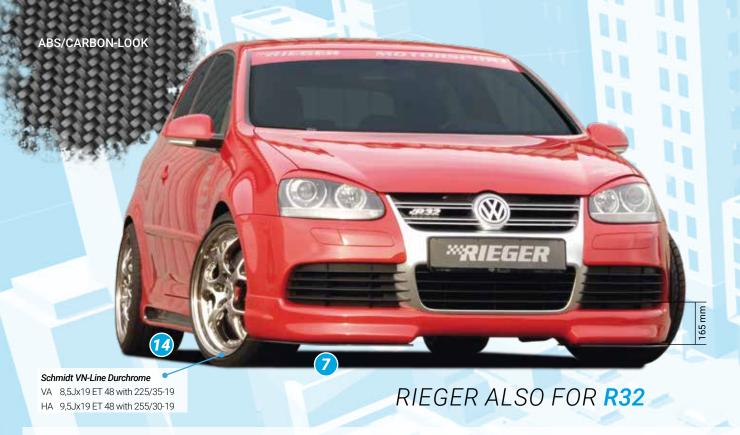

- ▲ = free registration: Article is e.g. delivered with ABE (general operating permit) (no entry required).
  = subject to registration: Article is e.g. delivered with certificate. (Registration according to §19 StVZO required).
- ▼ = without approval: Products are not permitted in the area of the StVZO and may be used on public roads and squares not be put into operation or used. These products are only for motorsport or showpurposes or for export to non-EU countries.
- = only mountable in conjunction with matching spoiler
   = Single acceptance according to §21 in the house RIEGER possible. Article is e.g. supplied with material test report.