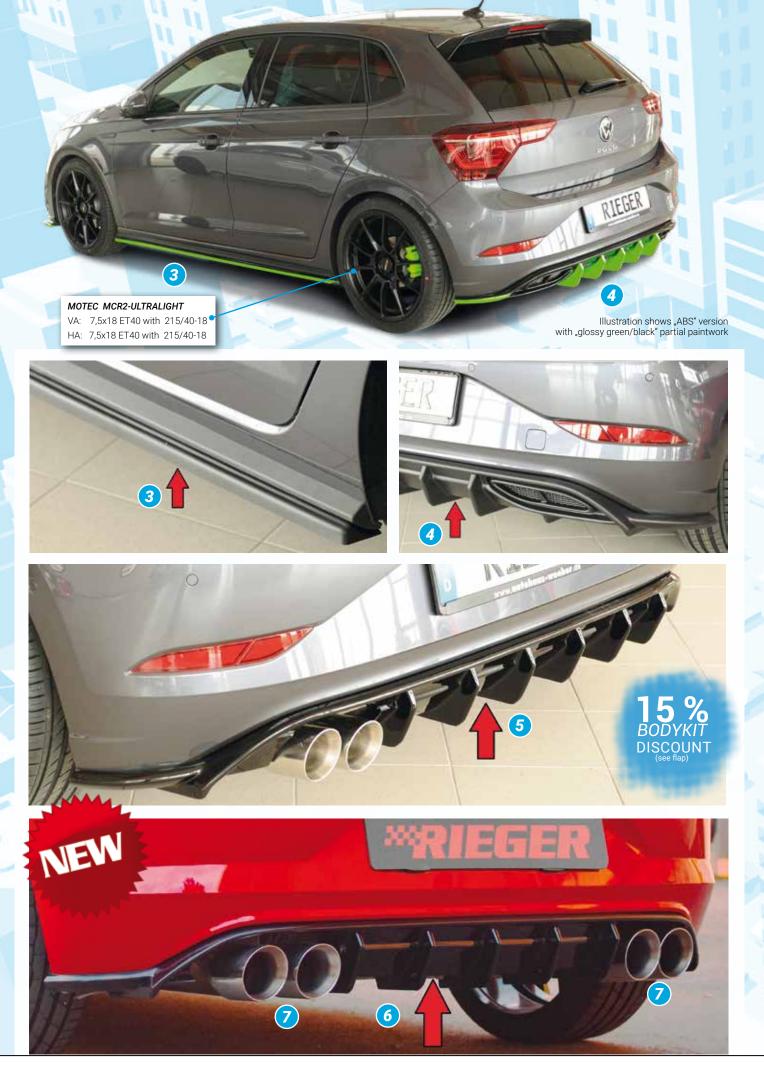

Free registration: Article is e.g. delivered with ABE (general operating permit) (no entry required).
= subject to registration: Article is e.g. delivered with certificate. (Registration according to §19 StVZO required).

▼ = without approval: Products are not permitted in the area of the StVZO and may be used on public roads and squares not be put into operation or used. These products are only for motorsport or showpurposes or for export to non-EU countries. = only mountable in conjunction with matching spoiler
= Single acceptance according to §21 in the house RIEGER possible. Article is e.g. supplied with material test report.