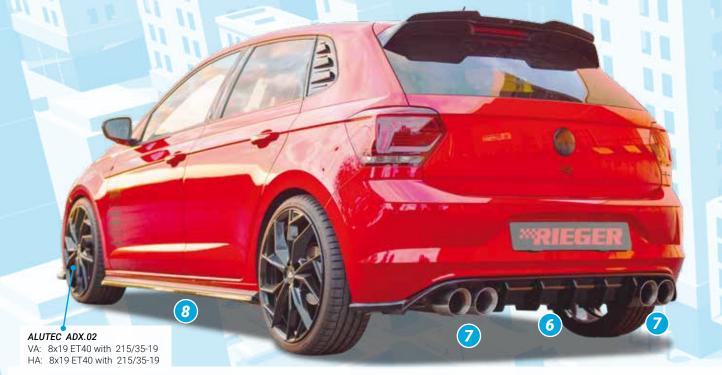

- ▲ = free registration: Article is e.g. delivered with ABE (general operating permit) (no entry required).

  = subject to registration: Article is e.g. delivered with certificate. (Registration according to §19 StVZO required).
- ▼ = without approval: Products are not permitted in the area of the StVZO and may be used on public roads and squares not be put into operation or used. These products are only for motorsport or showpurposes or for export to non-EU countries.
- = only mountable in conjunction with matching spoiler
   = Single acceptance according to §21 in the house RIEGER possible. Article is e.g. supplied with material test report.