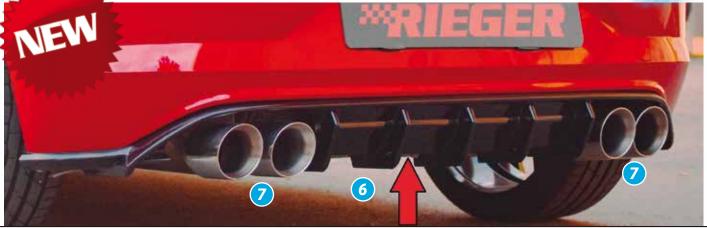

- ▲ = free registration: Article is e.g. delivered with ABE (general operating permit) (no entry required).

  = subject to registration: Article is e.g. delivered with certificate. (Registration according to §19 StVZO required).
- ▼ = without approval: Products are not permitted in the area of the StVZO and may be used on public roads and squares not be put into operation or used. These products are only for motorsport or showpurposes or for export to non-EU countries.
- = only mountable in conjunction with matching spoiler
   = Single acceptance according to §21 in the house RIEGER possible. Article is e.g. supplied with material test report.