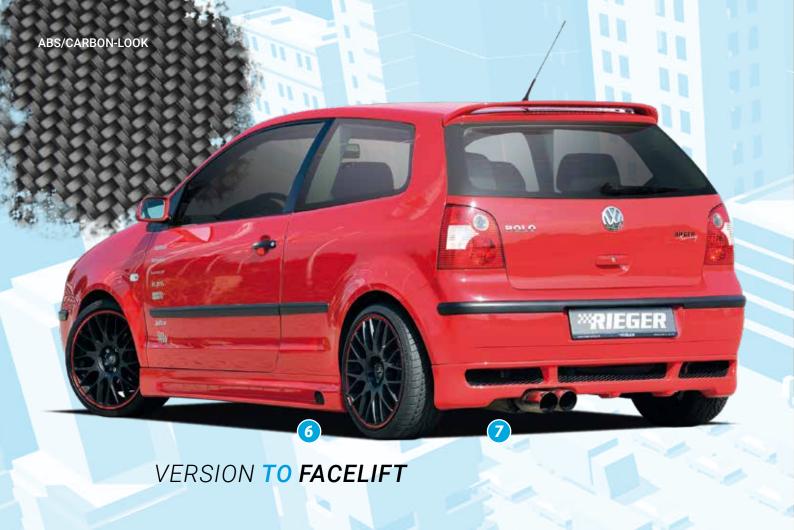

- ▲ = free registration: Article is e.g. delivered with ABE (general operating permit) (no entry required).

  = subject to registration: Article is e.g. delivered with certificate. (Registration according to §19 StVZO required).
- ▼ = without approval: Products are not permitted in the area of the StVZO and may be used on public roads and squares not be put into operation or used. These products are only for motorsport or showpurposes or for export to non-EU countries.
- = only mountable in conjunction with matching spoiler
   = Single acceptance according to §21 in the house RIEGER possible. Article is e.g. supplied with material test report.