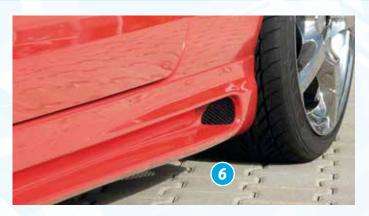

- ▲ = free registration: Article is e.g. delivered with ABE (general operating permit) (no entry required).

  = subject to registration: Article is e.g. delivered with certificate. (Registration according to §19 StVZO required).
- ▼ = without approval: Products are not permitted in the area of the StVZO and may be used on public roads and squares not be put into operation or used. These products are only for motorsport or showpurposes or for export to non-EU countries.
- = only mountable in conjunction with matching spoiler
   = Single acceptance according to §21 in the house RIEGER possible. Article is e.g. supplied with material test report.