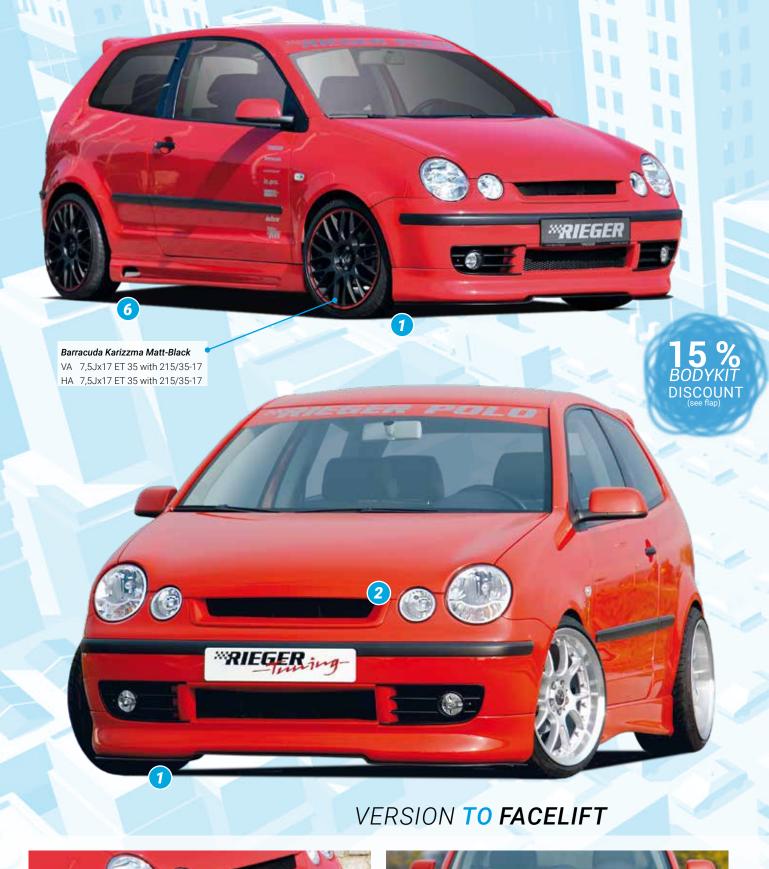

- ▲ = free registration: Article is e.g. delivered with ABE (general operating permit) (no entry required).
  = subject to registration: Article is e.g. delivered with certificate. (Registration according to §19 StVZO required).
- ▼ = without approval: Products are not permitted in the area of the StVZO and may be used on public roads and squares not be put into operation or used. These products are only for motorsport or showpurposes or for export to non-EU countries.
- = only mountable in conjunction with matching spoiler
   = Single acceptance according to §21 in the house RIEGER possible. Article is e.g. supplied with material test report.