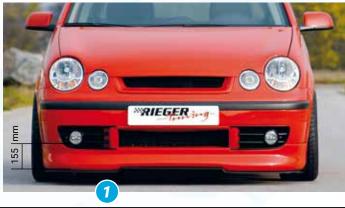

- ▲ = free registration: Article is e.g. delivered with ABE (general operating permit) (no entry required).
  = subject to registration: Article is e.g. delivered with certificate. (Registration according to §19 StVZO required).
- ▼ = without approval: Products are not permitted in the area of the StVZO and may be used on public roads and squares not be put into operation or used. These products are only for motorsport or showpurposes or for export to non-EU countries.
- = only mountable in conjunction with matching spoiler
   = Single acceptance according to §21 in the house RIEGER possible. Article is e.g. supplied with material test report.