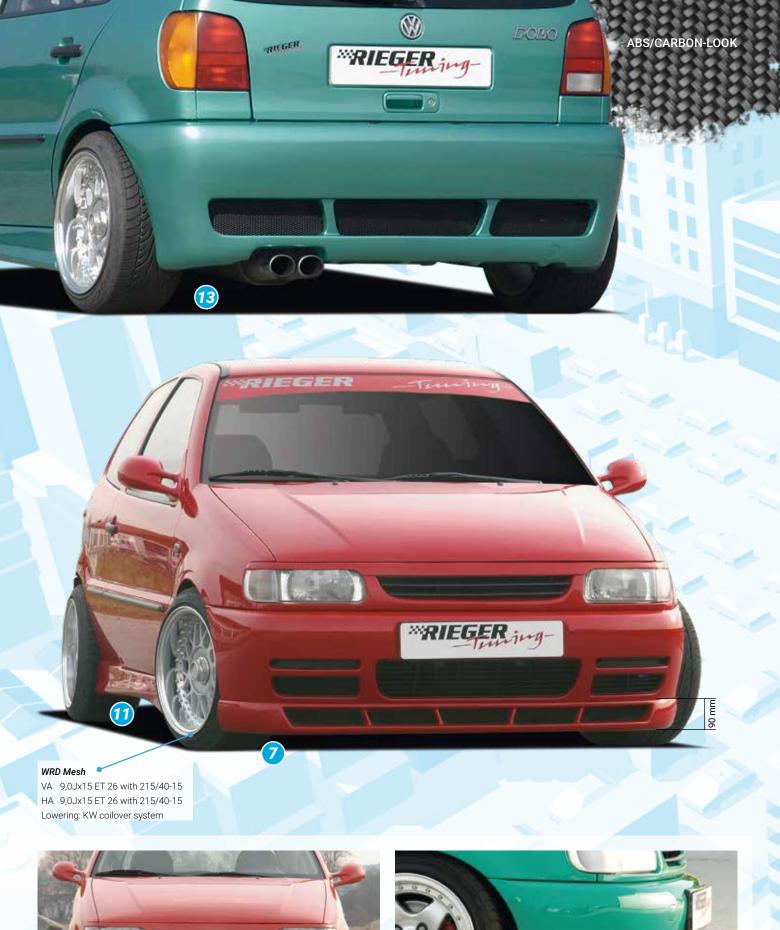

- ▲ = free registration: Article is e.g. delivered with ABE (general operating permit) (no entry required).

  = subject to registration: Article is e.g. delivered with certificate. (Registration according to §19 StVZO required).
- ▼ = without approval: Products are not permitted in the area of the StVZO and may be used on public roads and squares not be put into operation or used. These products are only for motorsport or showpurposes or for export to non-EU countries.
- = only mountable in conjunction with matching spoiler
   = Single acceptance according to §21 in the house RIEGER possible. Article is e.g. supplied with material test report.