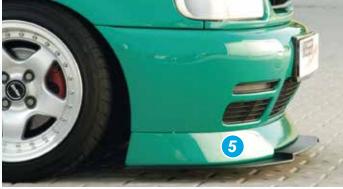

- ▲ = free registration: Article is e.g. delivered with ABE (general operating permit) (no entry required).

  = subject to registration: Article is e.g. delivered with certificate. (Registration according to §19 StVZO required).
- ▼ = without approval: Products are not permitted in the area of the StVZO and may be used on public roads and squares not be put into operation or used. These products are only for motorsport or showpurposes or for export to non-EU countries.
- = only mountable in conjunction with matching spoiler
   = Single acceptance according to §21 in the house RIEGER possible. Article is e.g. supplied with material test report.