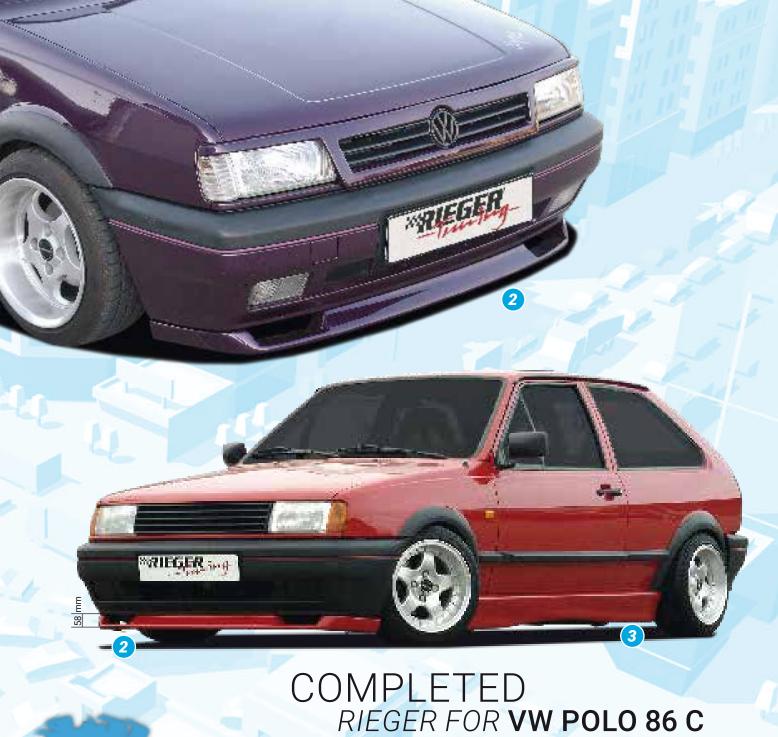

## FOR VW POLO 86 C

●▲◆●▼ §-symbols see flap

| PRICE IN € | PTION                                                                                                                                                                                                                                                                                                                                                        | §        | ARTICLE-NO.                                          | IMAGE-NO.                  |
|------------|--------------------------------------------------------------------------------------------------------------------------------------------------------------------------------------------------------------------------------------------------------------------------------------------------------------------------------------------------------------|----------|------------------------------------------------------|----------------------------|
| 79,00      | R spoiler lip, VW Polo 2/3 (86C), ABS                                                                                                                                                                                                                                                                                                                        | •        | Y 00047010                                           | 2                          |
| 54,00      | R side skirt left, VW Polo 2, with recess for original wheel arches, ABS                                                                                                                                                                                                                                                                                     | <b>A</b> | Y 00047004                                           |                            |
| 54,00      | R side skirt right, VW Polo 2, with recess for original wheel arches, ABS                                                                                                                                                                                                                                                                                    | <b>A</b> | Y 00047005                                           | -                          |
| 54,00      | R side skirt left, VW Polo 3 (86C), without recess for original wheel arches, ABS (sale - while stocks last)                                                                                                                                                                                                                                                 | <b>A</b> | Y 00047006                                           | -                          |
| 54,00      | R side skirt right, VW Polo 3 (86C), without recess for original wheel arches, ABS (sale - while stocks last)                                                                                                                                                                                                                                                | <b>A</b> | Y 00047007                                           | -                          |
| 54,00      | R side skirt left, VW Polo 3 (86C), with recess for original wheel arches, ABS                                                                                                                                                                                                                                                                               | <b>A</b> | Y 00047008                                           | 3                          |
| 54,00      | R side skirt right, VW Polo 3 (86C), with recess for original wheel arches, ABS                                                                                                                                                                                                                                                                              | <b>A</b> | Y 00047009                                           | 3                          |
|            | R side skirt right, VW Polo 2, with recess for original wheel arches, ABS  R side skirt left, VW Polo 3 (86C), without recess for original wheel arches, ABS  R side skirt right, VW Polo 3 (86C), without recess for original wheel arches, ABS  (sale - while stocks last)  R side skirt left, VW Polo 3 (86C), with recess for original wheel arches, ABS | <b>A</b> | Y 00047005<br>Y 00047006<br>Y 00047007<br>Y 00047008 | -<br>-<br>-<br>-<br>3<br>3 |