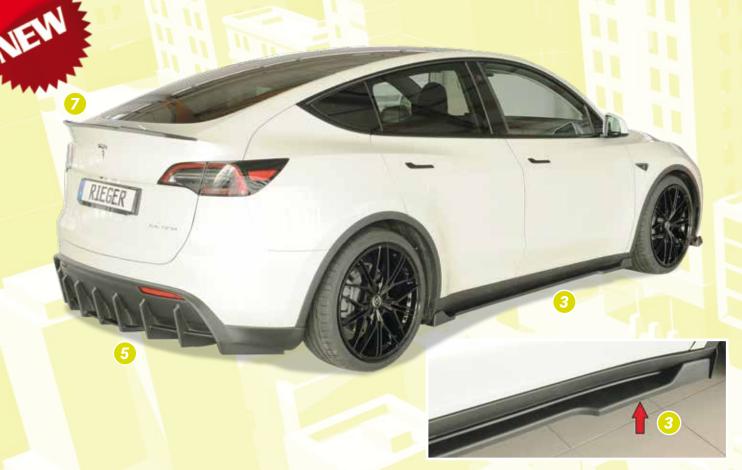

## RIEGER FOR TESLA MODEL Y (003 / 005), from 03/2020

- ▲ = free registration: Article is e.g. delivered with ABE (general operating permit) (no entry required).
  = subject to registration: Article is e.g. delivered with certificate. (Registration according to §19 StVZO required).
- ▼ = without approval: Products are not permitted in the area of the StVZO and may be used on public roads and squares not be put into operation or used. These products are only for motorsport or showpurposes or for export to non-EU countries.
- = only mountable in conjunction with matching spoiler
   = Single acceptance according to §21 in the house RIEGER possible. Article is e.g. supplied with material test report.