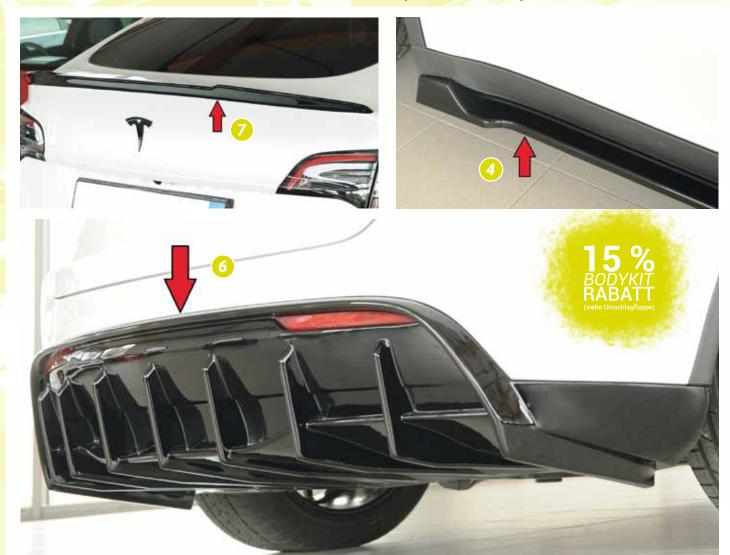

## RIEGER FOR TESLA MODEL Y (003 / 005), from 03/2020

- ▲ = free registration: Article is e.g. delivered with ABE (general operating permit) (no entry required).
  = subject to registration: Article is e.g. delivered with certificate. (Registration according to §19 StVZO required).
- ▼ = without approval: Products are not permitted in the area of the StVZO and may be used on public roads and squares not be put into operation or used. These products are only for motorsport or showpurposes or for export to non-EU countries.
- = only mountable in conjunction with matching spoiler
   = Single acceptance according to §21 in the house RIEGER possible. Article is e.g. supplied with material test report.