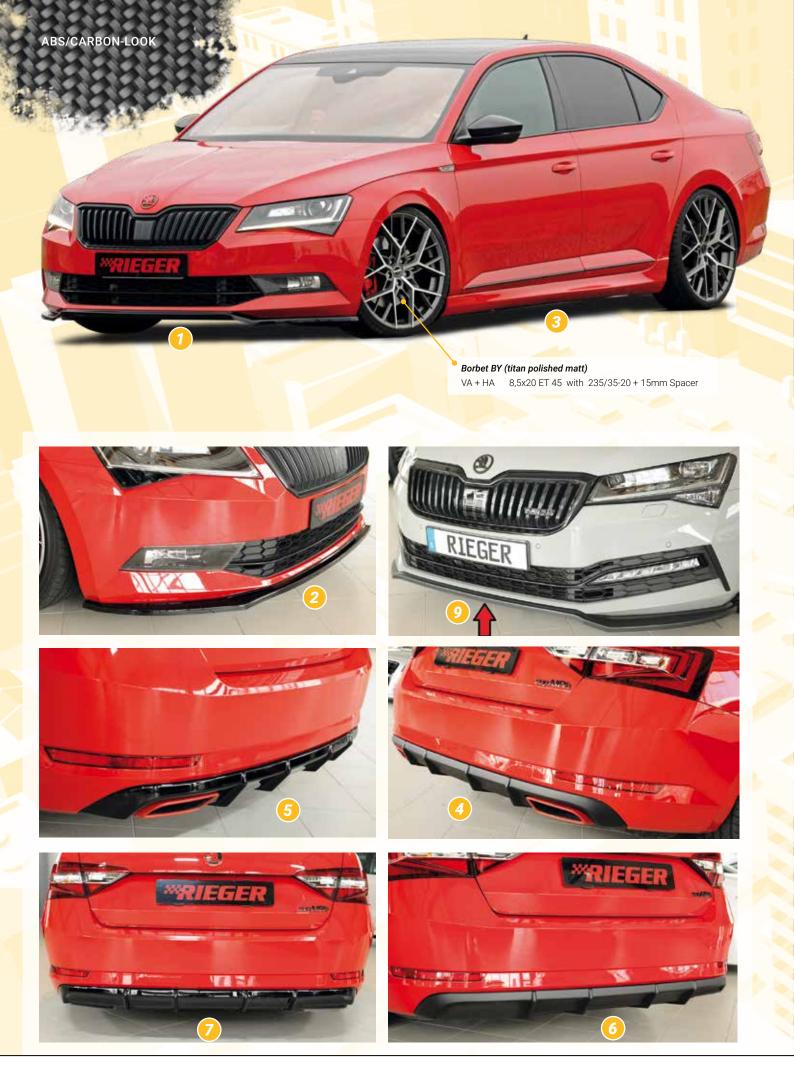

Free registration: Article is e.g. delivered with ABE (general operating permit) (no entry required).
= subject to registration: Article is e.g. delivered with certificate. (Registration according to §19 StVZO required).

▼ = without approval: Products are not permitted in the area of the StVZO and may be used on public roads and squares not be put into operation or used. These products are only for motorsport or showpurposes or for export to non-EU countries. = only mountable in conjunction with matching spoiler
= Single acceptance according to §21 in the house RIEGER possible. Article is e.g. supplied with material test report.