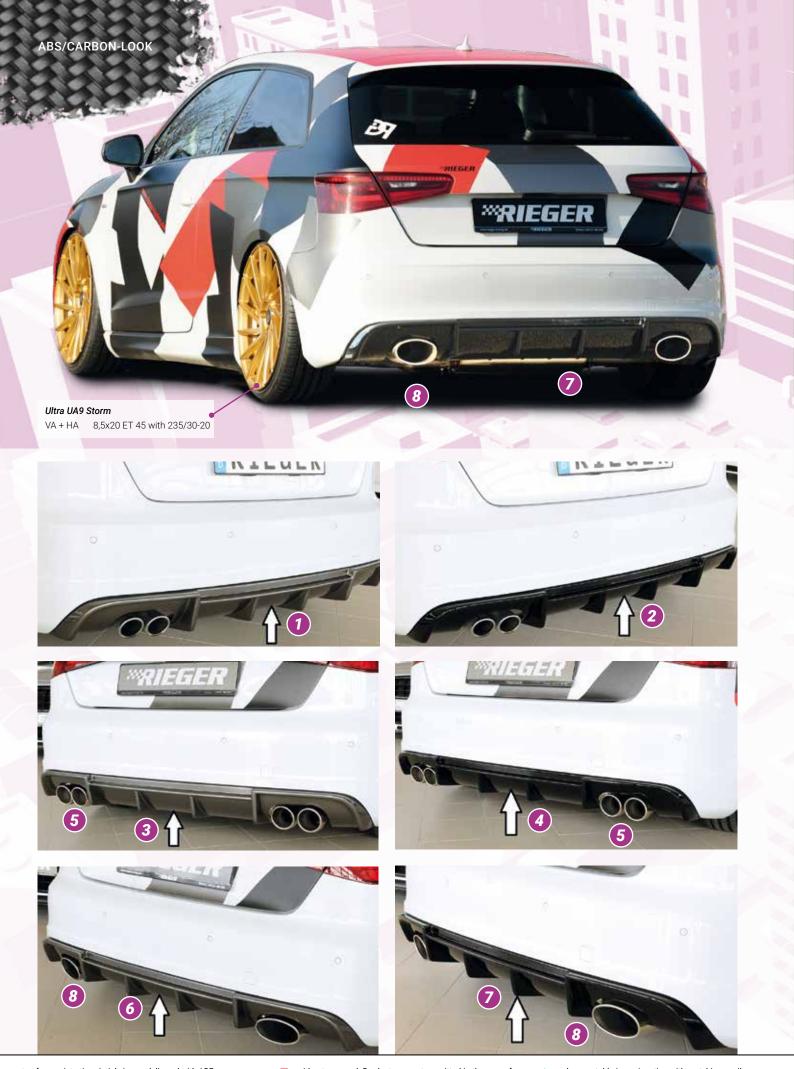

- ▲ = free registration: Article is e.g. delivered with ABE (general operating permit) (no entry required).

  = subject to registration: Article is e.g. delivered with certificate. (Registration according to §19 StVZO required).
- ▼ = without approval: Products are not permitted in the area of the StVZO and may be used on public roads and squares not be put into operation or used. These products are only for motorsport or showpurposes or for export to non-EU countries.
- = only mountable in conjunction with matching spoiler
   = Single acceptance according to §21 in the house RIEGER possible. Article is e.g. supplied with material test report.