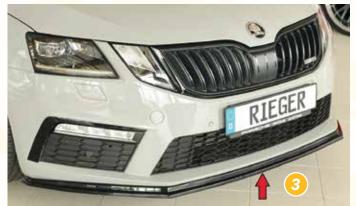

VA 8,5x20 ET 45 with 235/30-20

HA 8,5x20 ET 45 with 235/30-20 + 12mm Spacer





- ▲ = free registration: Article is e.g. delivered with ABE (general operating permit) (no entry required).

  = subject to registration: Article is e.g. delivered with certificate. (Registration according to §19 StVZO required).
- ▼ = without approval: Products are not permitted in the area of the StVZO and may be used on public roads and squares not be put into operation or used. These products are only for motorsport or showpurposes or for export to non-EU countries.
- = only mountable in conjunction with matching spoiler
   = Single acceptance according to §21 in the house RIEGER possible. Article is e.g. supplied with material test report.