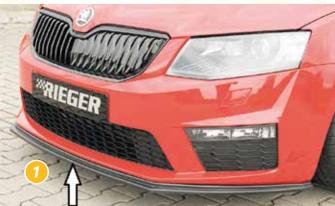

VA 8,5x20 ET 45 with 235/30-20

HA 8,5x20 ET 45 with 235/30-20 + 12mm Spacer





- ▲ = free registration: Article is e.g. delivered with ABE (general operating permit) (no entry required).

  = subject to registration: Article is e.g. delivered with certificate. (Registration according to §19 StVZO required).
- ▼ = without approval: Products are not permitted in the area of the StVZO and may be used on public roads and squares not be put into operation or used. These products are only for motorsport or showpurposes or for export to non-EU countries.
- = only mountable in conjunction with matching spoiler
   = Single acceptance according to §21 in the house RIEGER possible. Article is e.g. supplied with material test report.