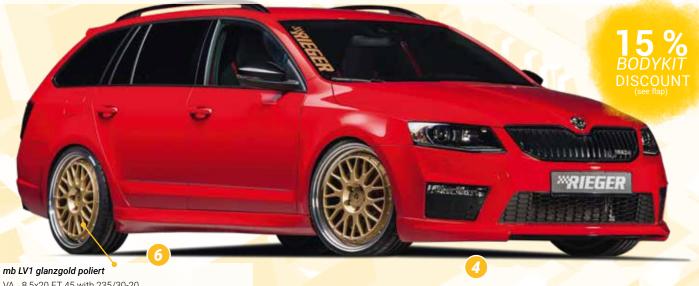

VA 8,5x20 ET 45 with 235/30-20

HA 8,5x20 ET 45 with 235/30-20 + 12mm Spacer

- ▲ = free registration: Article is e.g. delivered with ABE (general operating permit) (no entry required).

  = subject to registration: Article is e.g. delivered with certificate. (Registration according to §19 StVZO required).
- ▼ = without approval: Products are not permitted in the area of the StVZO and may be used on public roads and squares not be put into operation or used. These products are only for motorsport or showpurposes or for export to non-EU countries.
- = only mountable in conjunction with matching spoiler
   = Single acceptance according to §21 in the house RIEGER possible. Article is e.g. supplied with material test report.