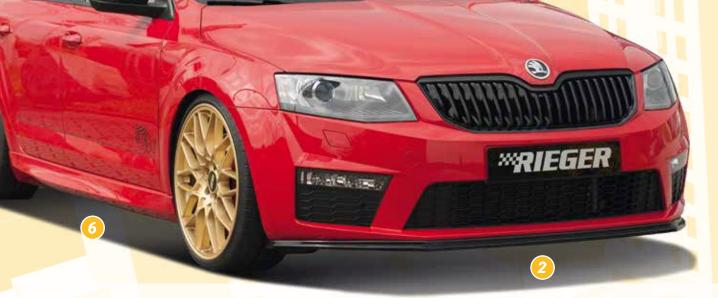

VA 8,5x20 ET 45 with 235/30-20

HA 8,5x20 ET 45 with 235/30-20 + 12mm Spacer





- ▲ = free registration: Article is e.g. delivered with ABE (general operating permit) (no entry required).

  = subject to registration: Article is e.g. delivered with certificate. (Registration according to §19 StVZO required).
- ▼ = without approval: Products are not permitted in the area of the StVZO and may be used on public roads and squares not be put into operation or used. These products are only for motorsport or showpurposes or for export to non-EU countries.
- = only mountable in conjunction with matching spoiler
   = Single acceptance according to §21 in the house RIEGER possible. Article is e.g. supplied with material test report.