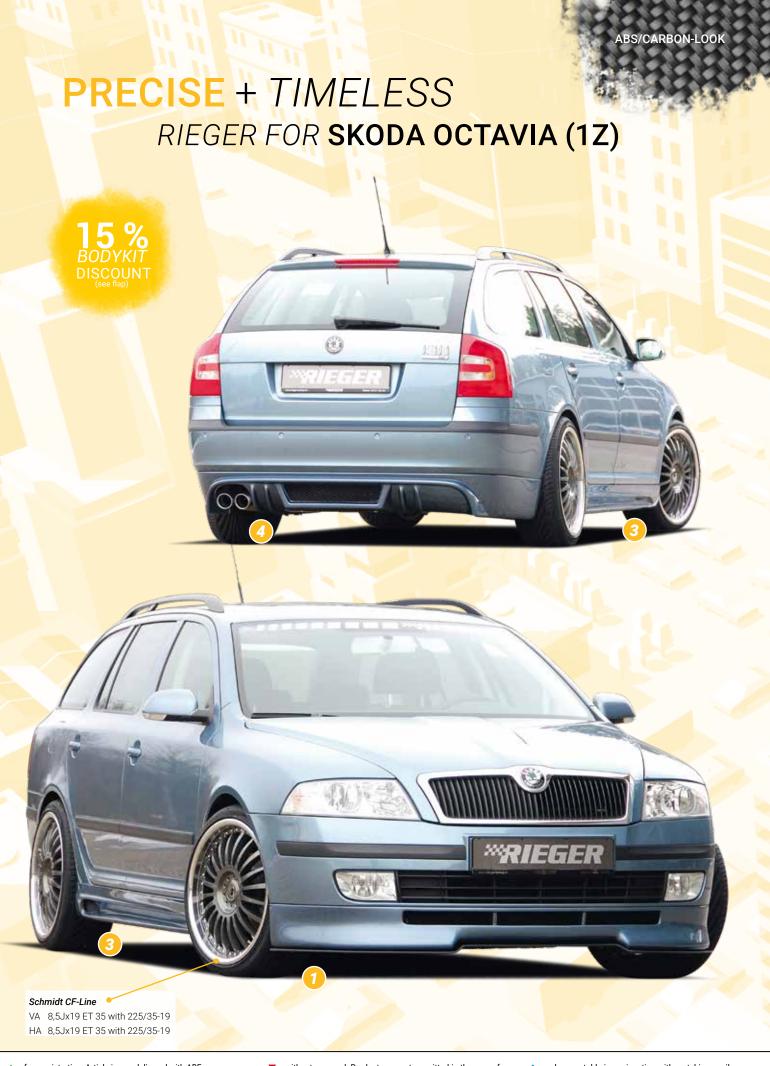

- ▲ = free registration: Article is e.g. delivered with ABE (general operating permit) (no entry required).

  = subject to registration: Article is e.g. delivered with certificate. (Registration according to §19 StVZO required).
- ▼ = without approval: Products are not permitted in the area of the StVZO and may be used on public roads and squares not be put into operation or used. These products are only for motorsport or showpurposes or for export to non-EU countries.
- = only mountable in conjunction with matching spoiler
   = Single acceptance according to §21 in the house RIEGER possible. Article is e.g. supplied with material test report.