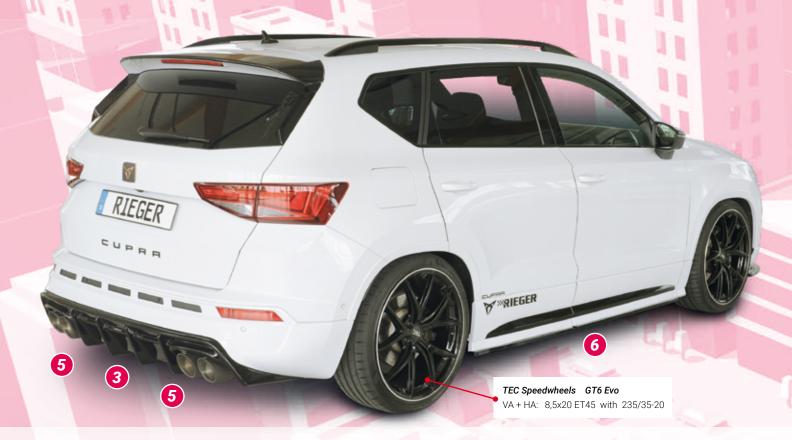

## RIEGER FOR SEAT ATECA CUPRA (5FP) FROM FACELIFT

- ▲ = free registration: Article is e.g. delivered with ABE (general operating permit) (no entry required).

  = subject to registration: Article is e.g. delivered with certificate. (Registration according to §19 StVZO required).
- ▼ = without approval: Products are not permitted in the area of the StVZO and may be used on public roads and squares not be put into operation or used. These products are only for motorsport or showpurposes or for export to non-EU countries.
- = only mountable in conjunction with matching spoiler
   = Single acceptance according to §21 in the house RIEGER possible. Article is e.g. supplied with material test report.