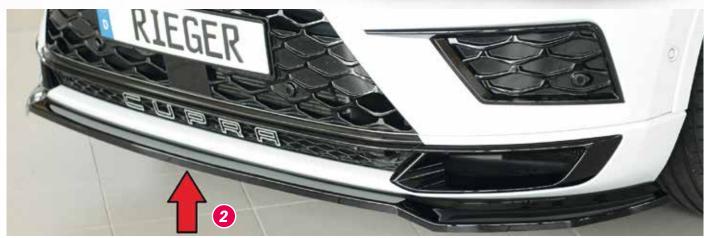

## FOR SEAT ATECA CUPRA (5FP) TO FACELIFT (TO 07/2020)

●▲◆●▼ §-symbols see flap

| IMAGE-NO. | ARTICLE-NO.      | §        | DESCRIPTION                                                                                                                                                                                                                                                                                                                                                         | PRICE IN € |
|-----------|------------------|----------|---------------------------------------------------------------------------------------------------------------------------------------------------------------------------------------------------------------------------------------------------------------------------------------------------------------------------------------------------------------------|------------|
| RIEGER f  | ront splitter fo | or orig  | . front bumper                                                                                                                                                                                                                                                                                                                                                      |            |
| 1         | Y 00027044       | <b>A</b> | RIEGER front splitter for orig. front bumper, Seat Ateca Cupra (5FP), to facelift (09/2018-07/2020), ABS                                                                                                                                                                                                                                                            | 174,00     |
| 2         | Y 00088227       | <b>A</b> | like 27044, ABS/black-glossy                                                                                                                                                                                                                                                                                                                                        | 198,00     |
| RIEGER s  | ide skirt appı   | roache   | us .                                                                                                                                                                                                                                                                                                                                                                |            |
| 6         | Y 00027048       | _        | RIEGER side skirt approach (3-parts), left, Seat Ateca, only FR / Cupra (5FP), before facelift (05/2017-07/2020), and from facelift (08/2020-), ABS                                                                                                                                                                                                                 | 152,00     |
| 6         | Y 00027049       | _        | RIEGER side skirt approach (3-parts), right, Seat Ateca, only FR / Cupra (5FP), before facelift (05/2017-07/2020), and from facelift (08/2020-), ABS                                                                                                                                                                                                                | 152,00     |
| 7         | Y 00088274       | <b>A</b> | like 27048, ABS/black-glossy                                                                                                                                                                                                                                                                                                                                        | 164,00     |
| 7         | Y 00088275       |          | like 27049, ABS/black-glossy                                                                                                                                                                                                                                                                                                                                        | 164,00     |
| RIEGER r  | ear skirt inse   | rts and  | d sport exhaust                                                                                                                                                                                                                                                                                                                                                     |            |
| 3         | Y 00027045       | •        | RIEGER rear skirt insert for orig. rear skirt, Seat Ateca Cupra (5FP), to facelift (09/2018-07/2020) and from facelift (08/2020-), for vehicles with orig. exhaust silencer (4x 90x72mm oval) and sport-exhaust silencer (4x 102mm round), for vehicles without hitch, ABS                                                                                          | 164,0      |
| 4         | Y 00088228       | <b>A</b> | like 27045, ABS/black-glossy                                                                                                                                                                                                                                                                                                                                        | 198,0      |
| 3         | Y 00027047       | <b>A</b> | RIEGER rear skirt insert for orig. rear skirt, Seat Ateca Cupra (5FP), to facelift (09/2018-07/2020) and from facelift (08/2020-), for vehicles with orig. exhaust silencer (4x 90x72mm oval) and sport-exhaust silencer (4x 102mm round), for vehicles with original hitch, ABS                                                                                    | 215,00     |
| 4         | Y 00088231       | <b>A</b> | like 27047, ABS/black-glossy                                                                                                                                                                                                                                                                                                                                        | 249,0      |
| 5         | C 00347337       | <b>A</b> | REMUS exhaust system (OPF-back-system), Seat Ateca <b>Cupra</b> (5FP) 2.0l TSI; 221kW; 4drive (DNU + DNF with OPF) <b>from 12/2018</b> - consisting of 2 connecting pipes and sport silencer centered for left/right system <b>(without tailpipes)</b> , with 2 integrated flaps, stainless steel <b>note</b> : Tailpipe set (00323856) must be ordered separately. | 1.892,00   |
| 5         | C 00323856       | <b>A</b> | REMUS tailpipe set left/right each side 2x carbon tailpipe ø 102mm round, beveled, for REMUS OPF back system with part no.: 00347200 Internal structure of the tailpipe set:: Titanium, with adjustable ball connection                                                                                                                                             | 1.152,00   |
|           |                  |          |                                                                                                                                                                                                                                                                                                                                                                     |            |