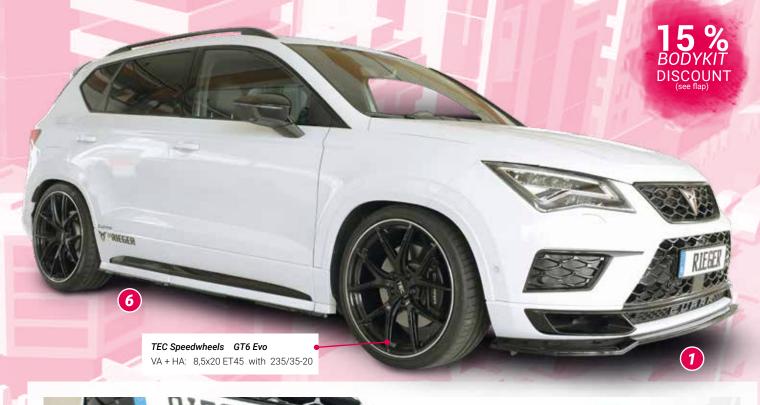

## FOR SEAT ATECA CUPRA (5FP) TO FACELIFT (TO 07/2020)

●▲◆●▼ §-symbols see flap

| IMAGE-NO. | ARTICLE-NO.      | §        | DESCRIPTION                                                                                                                                                                                                                                                                                                                                                         | PRICE IN € |
|-----------|------------------|----------|---------------------------------------------------------------------------------------------------------------------------------------------------------------------------------------------------------------------------------------------------------------------------------------------------------------------------------------------------------------------|------------|
| RIEGER f  | ront splitter fo | or orig  | . front bumper                                                                                                                                                                                                                                                                                                                                                      |            |
| 1         | Y 00027044       | <b>A</b> | RIEGER front splitter for orig. front bumper, Seat Ateca Cupra (5FP), to facelift (09/2018-07/2020), ABS                                                                                                                                                                                                                                                            | 174,00     |
| 2         | Y 00088227       | <b>A</b> | like 27044, ABS/black-glossy                                                                                                                                                                                                                                                                                                                                        | 198,00     |
| RIEGER s  | ide skirt appı   | roache   | us .                                                                                                                                                                                                                                                                                                                                                                |            |
| 6         | Y 00027048       | _        | RIEGER side skirt approach (3-parts), left, Seat Ateca, only FR / Cupra (5FP), before facelift (05/2017-07/2020), and from facelift (08/2020-), ABS                                                                                                                                                                                                                 | 152,00     |
| 6         | Y 00027049       | _        | RIEGER side skirt approach (3-parts), right, Seat Ateca, only FR / Cupra (5FP), before facelift (05/2017-07/2020), and from facelift (08/2020-), ABS                                                                                                                                                                                                                | 152,00     |
| 7         | Y 00088274       | <b>A</b> | like 27048, ABS/black-glossy                                                                                                                                                                                                                                                                                                                                        | 164,00     |
| 7         | Y 00088275       |          | like 27049, ABS/black-glossy                                                                                                                                                                                                                                                                                                                                        | 164,00     |
| RIEGER r  | ear skirt inse   | rts and  | d sport exhaust                                                                                                                                                                                                                                                                                                                                                     |            |
| 3         | Y 00027045       | •        | RIEGER rear skirt insert for orig. rear skirt, Seat Ateca Cupra (5FP), to facelift (09/2018-07/2020) and from facelift (08/2020-), for vehicles with orig. exhaust silencer (4x 90x72mm oval) and sport-exhaust silencer (4x 102mm round), for vehicles without hitch, ABS                                                                                          | 164,0      |
| 4         | Y 00088228       | <b>A</b> | like 27045, ABS/black-glossy                                                                                                                                                                                                                                                                                                                                        | 198,0      |
| 3         | Y 00027047       | <b>A</b> | RIEGER rear skirt insert for orig. rear skirt, Seat Ateca Cupra (5FP), to facelift (09/2018-07/2020) and from facelift (08/2020-), for vehicles with orig. exhaust silencer (4x 90x72mm oval) and sport-exhaust silencer (4x 102mm round), for vehicles with original hitch, ABS                                                                                    | 215,00     |
| 4         | Y 00088231       | <b>A</b> | like 27047, ABS/black-glossy                                                                                                                                                                                                                                                                                                                                        | 249,0      |
| 5         | C 00347337       | <b>A</b> | REMUS exhaust system (OPF-back-system), Seat Ateca <b>Cupra</b> (5FP) 2.0l TSI; 221kW; 4drive (DNU + DNF with OPF) <b>from 12/2018</b> - consisting of 2 connecting pipes and sport silencer centered for left/right system <b>(without tailpipes)</b> , with 2 integrated flaps, stainless steel <b>note</b> : Tailpipe set (00323856) must be ordered separately. | 1.892,00   |
| 5         | C 00323856       | <b>A</b> | REMUS tailpipe set left/right each side 2x carbon tailpipe ø 102mm round, beveled, for REMUS OPF back system with part no.: 00347200 Internal structure of the tailpipe set:: Titanium, with adjustable ball connection                                                                                                                                             | 1.152,00   |
|           |                  |          |                                                                                                                                                                                                                                                                                                                                                                     |            |