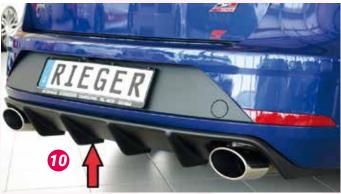

- = free registration: Article is e.g. delivered with ABE (general operating permit) (no entry required).
   = subject to registration: Article is e.g. delivered with certificate. (Registration according to §19 StVZO required).
- ▼ = without approval: Products are not permitted in the area of the StVZO and may be used on public roads and squares not be put into operation or used. These products are only for motorsport or showpurposes or for export to non-EU countries.
- = only mountable in conjunction with matching spoiler
  = Single acceptance according to §21 in the house RIEGER possible. Article is e.g. supplied with material test report.