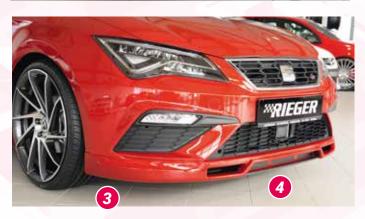

- = free registration: Article is e.g. delivered with ABE (general operating permit) (no entry required).
   = subject to registration: Article is e.g. delivered with certificate. (Registration according to §19 StVZO required).
- ▼ = without approval: Products are not permitted in the area of the StVZO and may be used on public roads and squares not be put into operation or used. These products are only for motorsport or showpurposes or for export to non-EU countries.
- = only mountable in conjunction with matching spoiler
  = Single acceptance according to §21 in the house RIEGER possible. Article is e.g. supplied with material test report.