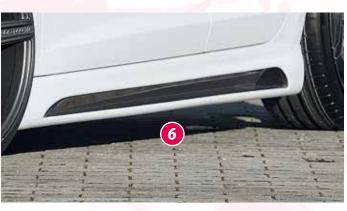

- = free registration: Article is e.g. delivered with ABE (general operating permit) (no entry required).
   = subject to registration: Article is e.g. delivered with certificate. (Registration according to §19 StVZO required).
- ▼ = without approval: Products are not permitted in the area of the StVZO and may be used on public roads and squares not be put into operation or used. These products are only for motorsport or showpurposes or for export to non-EU countries.
- = only mountable in conjunction with matching spoiler
  = Single acceptance according to §21 in the house RIEGER possible. Article is e.g. supplied with material test report.