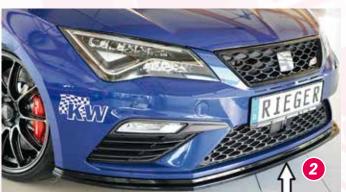

- = free registration: Article is e.g. delivered with ABE (general operating permit) (no entry required).
   = subject to registration: Article is e.g. delivered with certificate. (Registration according to §19 StVZO required).
- ▼ = without approval: Products are not permitted in the area of the StVZO and may be used on public roads and squares not be put into operation or used. These products are only for motorsport or showpurposes or for export to non-EU countries.
- = only mountable in conjunction with matching spoiler
  = Single acceptance according to §21 in the house RIEGER possible. Article is e.g. supplied with material test report.