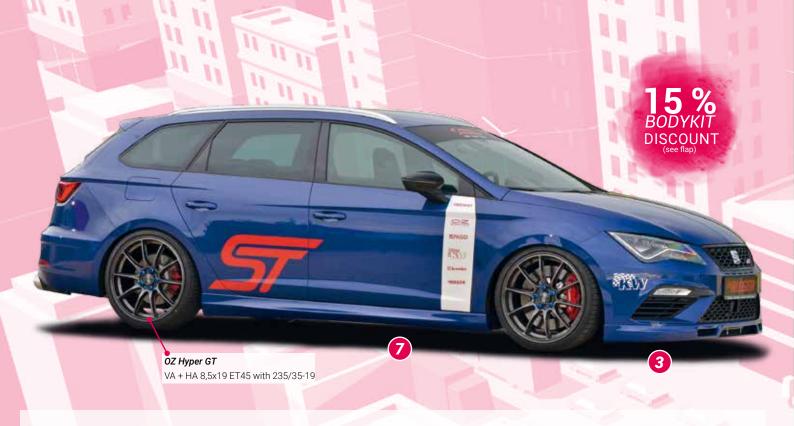

- = free registration: Article is e.g. delivered with ABE (general operating permit) (no entry required).
   = subject to registration: Article is e.g. delivered with certificate. (Registration according to §19 StVZO required).
- ▼ = without approval: Products are not permitted in the area of the StVZO and may be used on public roads and squares not be put into operation or used. These products are only for motorsport or showpurposes or for export to non-EU countries.
- = only mountable in conjunction with matching spoiler
  = Single acceptance according to §21 in the house RIEGER possible. Article is e.g. supplied with material test report.