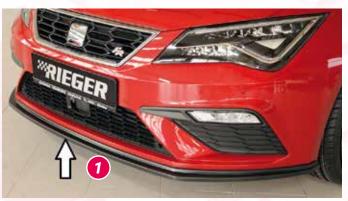

- = free registration: Article is e.g. delivered with ABE (general operating permit) (no entry required).
   = subject to registration: Article is e.g. delivered with certificate. (Registration according to §19 StVZO required).
- ▼ = without approval: Products are not permitted in the area of the StVZO and may be used on public roads and squares not be put into operation or used. These products are only for motorsport or showpurposes or for export to non-EU countries.
- = only mountable in conjunction with matching spoiler
  = Single acceptance according to §21 in the house RIEGER possible. Article is e.g. supplied with material test report.