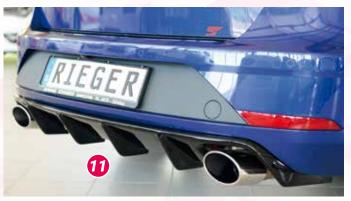

- = free registration: Article is e.g. delivered with ABE (general operating permit) (no entry required).
   = subject to registration: Article is e.g. delivered with certificate. (Registration according to §19 StVZO required).
- ▼ = without approval: Products are not permitted in the area of the StVZO and may be used on public roads and squares not be put into operation or used. These products are only for motorsport or showpurposes or for export to non-EU countries.
- = only mountable in conjunction with matching spoiler
  = Single acceptance according to §21 in the house RIEGER possible. Article is e.g. supplied with material test report.