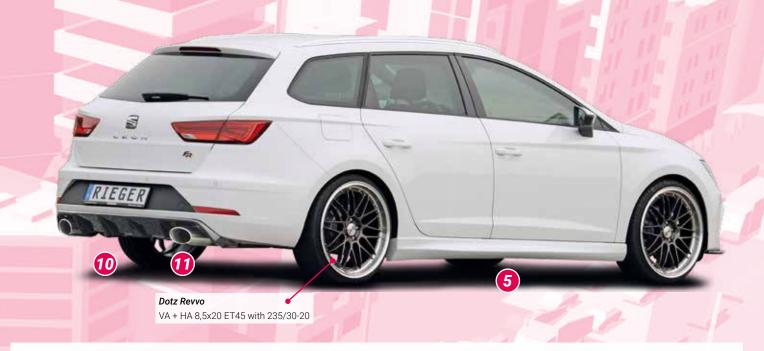

## FOR SEAT LEON (5F) FR FROM FACELIFT (FROM 01/2017), ST (STATION WAGON)

| IMAGE-NO | . ARTICLE-NO.    | §        | DESCRIPTION S-symbol                                                                                                                                                                                                                                           | ols see flap<br>PRICE IN € |
|----------|------------------|----------|----------------------------------------------------------------------------------------------------------------------------------------------------------------------------------------------------------------------------------------------------------------|----------------------------|
| RIEGER f | ront splitter fo | or orig  | . front bumper (5F) only FR / Cupra "from Facelift"                                                                                                                                                                                                            |                            |
| 1        | Y 00027030       |          | RIEGER front splitter for orig. front bumper, Seat Leon only FR and Cupra (5F) 3- / 5-door, incl. ST model (station wagon), from Facelift, ABS                                                                                                                 | 174,00                     |
| 2        | Y 00088131       |          | like 27030, ABS/black-glossy                                                                                                                                                                                                                                   | 198,00                     |
| RIEGER   | spoiler lip (5F) | only     | FR / Cupra "from facelift" and accessories                                                                                                                                                                                                                     |                            |
| 3        | K 00027031       |          | RIEGER spoiler lip, Seat Leon only FR and Cupra (5F) 3- / 5-door, incl. ST model (estate), from facelift, incl. Aluminum mesh for central cut-outs, ABS                                                                                                        | 229,00                     |
| -        | S 00027032       | ٠        | RIEGER splitter centered, for spoiler lip 27031, ABS                                                                                                                                                                                                           | 54,00                      |
| 4        | S 00099343       | ٠        | like 27032, ABS/carbon-look                                                                                                                                                                                                                                    | 59,00                      |
| RIEGER s | side skirts      |          |                                                                                                                                                                                                                                                                |                            |
| 5        | K 00027003       |          | RIEGER side skirt, left, Seat Leon (5F) 5-door, incl. FR and Cupra, ABS                                                                                                                                                                                        | 98,00                      |
| 5        | K 00027004       |          | RIEGER side skirt, right, Seat Leon (5F) 5-door, incl. FR and Cupra, ABS                                                                                                                                                                                       | 98,00                      |
| -        | K 00027005       |          | RIEGER side skirt with with opening and cutout, left, Seat Leon (5F) 5-door, incl. FR, incl. aluminum mesh, ABS                                                                                                                                                | 98,00                      |
| -        | K 00027006       |          | RIEGER side skirt with with opening and cutout, right, Seat Leon (5F) <b>5-door</b> , incl. FR, incl. aluminum mesh, ABS                                                                                                                                       | 98,00                      |
| 6        | K 00099181       |          | like 27005, ABS/carbon-look                                                                                                                                                                                                                                    | 109,00                     |
| 6        | K 00099182       |          | like 27006, ABS/carbon-look                                                                                                                                                                                                                                    | 109,00                     |
| RIEGER r | rear skirt inse  | rts (5F  | ) only FR (ST model/station wagon) "from facelift", and exhaust systems. Rear skirt insert also suitable for equipment: "Xceller                                                                                                                               | nce".                      |
| 7        | K 00027035       | <b>A</b> | RIEGER rear skirt insert, Seat Leon only FR (5F) only ST model /station wagon, from Facelift, (not Hatchback), for double tailpipe left, ABS                                                                                                                   | 164,00                     |
| -        | K 00088134       |          | like 27035, ABS/black-glossy                                                                                                                                                                                                                                   | 198,00                     |
| -        | K 00088176       |          | like 27035, ABS/black-glossy, for cars with original hitch                                                                                                                                                                                                     | 198,00                     |
|          |                  |          |                                                                                                                                                                                                                                                                |                            |
| -        | K 00027036       |          | RIEGER rear skirt insert, Seat Leon only FR (5F) only ST model / station wagon, from facelift, (not hatchback), for sport tailpipe left/right, each 1x100mm, ABS                                                                                               | 164,00                     |
| 8        | K 00088135       |          | like 27036, ABS/black-glossy                                                                                                                                                                                                                                   | 198,00                     |
| -        | K 00088177       |          | like 27036, ABS/black-glossy, for cars with original hitch                                                                                                                                                                                                     | 198,00                     |
| 9        | D 00322735       |          | Friedrich Motorsport Exhaust System (Group A), Seat Leon (5F) incl. FR, 5-door, only ST model (station wagon), left/right, each 1x100 mm, bevelled, with wide edge, (type 51), stainless steel, 1.2I TSI 63/77 / 81kW / 1.4I TSI 90/92/103 / 110kWW            | 1.147,00                   |
| 9        | D 00322736       |          | Friedrich Motorsport Exhaust System (Group A), Seat Leon (5F) incl. FR, 5-door, only ST model (station wagon), left/right, each 1x100 mm, beveled, with wide edge, (type 51), stainless steel, 1.8I TSI 132kW                                                  | 1.147,00                   |
| 9        | D 00323324       |          | Friedrich Motorsport Exhaust System (Group A), Seat Leon (5F) incl. FR, 5-door, only ST model (station wagon), left/right, each 1x100 mm, Bevelled, with wide edge, (type 51), stainless steel, 1.6l TDI 66/77 / 81kW / 2.0l TDI 110kW                         | 1.086,00                   |
| 9        | D 00322737       |          | Friedrich Motorsport Exhaust System (Group A), Seat Leon (5F) incl. FR, 5-door, <b>only ST model</b> (station wagon), <b>left/right, each 1x100 mm,</b> beveled, with wide edge, (type 51), stainless steel, 2.0I TDI 135kW                                    | 1.055,00                   |
| -        | K 00027040       |          | RIEGER rear skirt insert, Seat Leon only FR (5F) only ST model / station wagon, from facelift, (not hatchback), for sport tailpipe left/right each 1x 152x95mm oval, ABS                                                                                       | 164,00                     |
| 10       | K 00088147       |          | like 27040, ABS/black-glossy                                                                                                                                                                                                                                   | 198,00                     |
| -        | K 00088178       |          | like 27040, ABS/black-glossy, for cars with original hitch                                                                                                                                                                                                     | 198,00                     |
| 11       | D 00323350       |          | Friedrich Motorsport Exhaust System (Group A), Seat Leon (5F) incl. FR, 5-door, only ST model (station wagon), left/right, each 1x 152x95 mm oval rolled, laterally beveled, (type 91/92), stainless steel, 1.2I TSI 63/77 / 81kW / 1.4I TSI 90/92/103 / 110kW | 1.147,00                   |
| 11       | D 00323351       |          | Friedrich Motorsport Exhaust System (Group A), Seat Leon (5F) incl. FR, 5-door, only ST model (station wagon), left/right, each 1x 152x95 mm oval rolled, laterally bevelled, (type 91/92), stainless steel, 1.8I TSI 132kW                                    | 1.147,00                   |
| 11       | D 00323353       |          | Friedrich Motorsport Exhaust System (Group A), Seat Leon (5F) incl. FR, 5-door, only ST model (station wagon), left/right, each 1x 152x95 mm oval rolled up, laterally beveled, (type 91/92), stainless steel, 1.6l TDI 66/77 / 81kW / 2.0l TDI 110kW          | 1.086,00                   |
| 11       | D 00323352       |          | Friedrich Motorsport Exhaust System (Group A), Seat Leon (5F) incl. FR, 5-door, only ST model (station wagon), left/right, each 1x 152x95 mm oval rolled, laterally beveled, (type 91/92), stainless steel, 2.01 TDI 135kW                                     | 1.055,00                   |