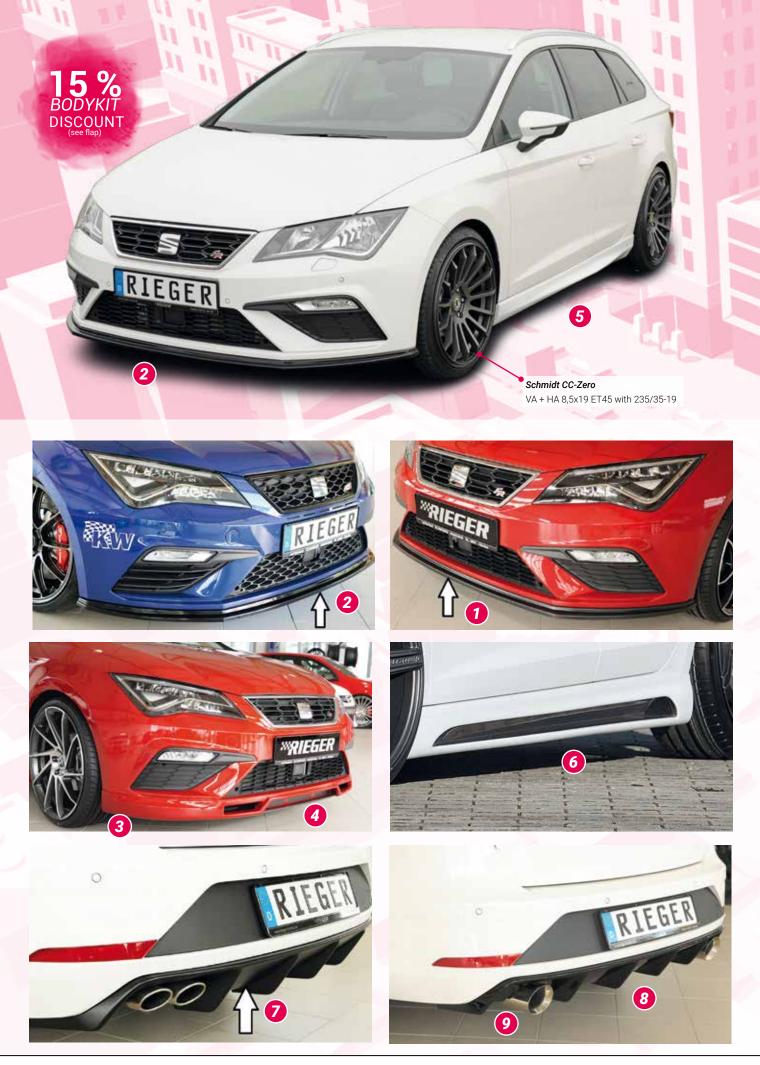

▲ = free registration: Article is e.g. delivered with ABE (general operating permit) (no entry required).
● = subject to registration: Article is e.g. delivered with certificate. (Registration according to §19 StVZO required).

▼ = without approval: Products are not permitted in the area of the StVZO and may be used on public roads and squares not be put into operation or used. These products are only for motorsport or showpurposes or for export to non-EU countries. = only mountable in conjunction with matching spoiler
= Single acceptance according to §21 in the house RIEGER possible. Article is e.g. supplied with material test report.