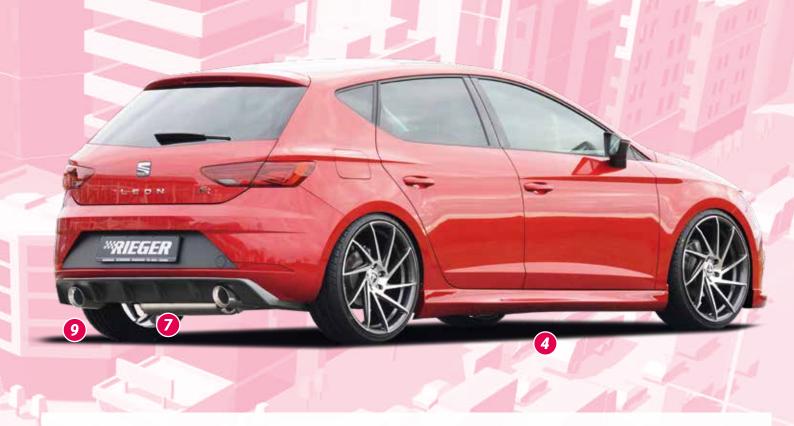

| MAGE-NO. | ARTICLE-NO.              | §            | DESCRIPTION                                                                                                                                                                                                                                                  | PRICE IN |
|----------|--------------------------|--------------|--------------------------------------------------------------------------------------------------------------------------------------------------------------------------------------------------------------------------------------------------------------|----------|
| IFGFR fr | ont solitter fo          | or oria      | inal front bumper (5F) only FR / Cupra "from facelift"                                                                                                                                                                                                       |          |
| 1        | Y 00027030               | A            | RIEGER front splitter for original front bumper, Seat Leon only FR and Cupra (5F) 3-/5-door, incl. ST-model (station wagon), from facelift, ABS                                                                                                              | 174,0    |
| <u> </u> | Y 00088131               | <del>-</del> | like 27030, ABS/black-glossy                                                                                                                                                                                                                                 | 198,0    |
| UECED -  |                          |              |                                                                                                                                                                                                                                                              | ,        |
| 2        | K 00027031               |              | FR / Cupra "from facelift" and accessories                                                                                                                                                                                                                   | 229,0    |
| -        | S 00027031               | •            | RIEGER spoiler lip, Seat Leon <b>only FR and Cupra</b> (5F) 3-/5-door, incl. ST-model (station wagon), <b>from facelift</b> , incl. alu mesh for centered cut out, ABS RIEGER splitter centered, for spoiler lip 27031, ABS                                  | 54,0     |
| 3        | S 00027032<br>S 00099343 | <u> </u>     | like 27032. ABS/carbon-look                                                                                                                                                                                                                                  | 59,      |
|          |                          |              | IIRE 27032, ADS/Calbult-look                                                                                                                                                                                                                                 | J9,      |
|          | ide skirts               |              |                                                                                                                                                                                                                                                              |          |
| 4        | K 00027013               |              | RIEGER side skirt, left, Seat Leon (5F) <b>3-door</b> Sportcoupé, incl. FR and Cupra, ABS                                                                                                                                                                    | 98,0     |
| 4        | K 00027014               |              | RIEGER side skirt, right, Seat Leon (5F) <b>3-door</b> Sportcoupé, incl. FR and Cupra, ABS                                                                                                                                                                   | 98,0     |
| -        | K 00027015               | _            | RIEGER side skirt with opening and cutout, left, Seat Leon (5F) 3-door Sportcoupé, incl. FR, incl. aluminium mesh, ABS                                                                                                                                       | 98,0     |
| -        | K 00027016               | _            | RIEGER side skirt with opening and cutout, right, Seat Leon (5F) 3-door Sportcoupé, incl. FR,incl. aluminium mesh, ABS                                                                                                                                       | 98,      |
| 5        | K 00099187               | _            | like 27015, ABS/carbon-look                                                                                                                                                                                                                                  | 109,     |
| 5        | K 00099188               | _            | like 27016, ABS/carbon-look                                                                                                                                                                                                                                  | 109,     |
| 4        | K 00027003               | <b>A</b>     | RIEGER side skirt, left, Seat Leon (5F) <b>5-door</b> , incl. FR and Cupra, ABS                                                                                                                                                                              | 98,      |
| 4        | K 00027004               | <b>A</b>     | RIEGER side skirt, right, Seat Leon (5F) 5-door, incl. FR and Cupra, ABS                                                                                                                                                                                     | 98,0     |
| -        | K 00027005               | _            | RIEGER side skirt with opening and cutout, left, Seat Leon (5F) <b>5-door</b> , incl. FR, incl. aluminium mesh, ABS                                                                                                                                          | 98,      |
| -        | K 00027006               | _            | RIEGER side skirt with opening and cutout, right, Seat Leon (5F) 5-door, incl. FR, incl. aluminium mesh, ABS                                                                                                                                                 | 98,0     |
| 5        | K 00099181               | _            | like 27005, ABS/carbon-look                                                                                                                                                                                                                                  | 109,0    |
| 5        | K 00099182               | <b>A</b>     | like 27006, ABS/carbon-look                                                                                                                                                                                                                                  | 109,0    |
| IEGER re | ear skirt inser          | ts (5F       | ) only FR (hatchback), "from facelift". Rear skirt insert Also suitable for equipment variants: "Xcellence".                                                                                                                                                 |          |
| 6        | K 00027033               | <u> </u>     | RIEGER rear skirt insert, Seat Leon only FR (5F) 3-/5-door only hatchback, from facelift, (not ST-model / station wagon), for twin tailpipes left, ABS                                                                                                       | 164,0    |
| -        | K 00099344               | <b>A</b>     | like 27033, ABS/carbon-look (sale - while stocks last)                                                                                                                                                                                                       | 184,     |
| -        | K 00088132               | <b>A</b>     | like 27033, ABS/black-glossy                                                                                                                                                                                                                                 | 198,0    |
|          | K 00027039               | _            | RIEGER rear skirt insert, Seat Leon only FR (5F) 3-/5-door only hatchback, from facelift, (not ST-model / station wagon), for twin tailpipes left/right (4x90mm) ABS                                                                                         | 164,     |
|          | K 00099352               | _            | like 27039, ABS/carbon-look (sale - while stocks last)                                                                                                                                                                                                       | 184,     |
|          | K 00088138               | <b>A</b>     | like 27039, ABS/black-glossy                                                                                                                                                                                                                                 | 198,0    |
| 7        | K 00027034               | _            | RIEGER rear skirt insert, Seat Leon only FR (5F) 3-/5-door only hatchback, from facelift, (not ST-model / station wagon), for sport tailpipe each le./ri. each 1x100mm, ABS                                                                                  | 164,     |
| -        | K 00099345               | _            | like 27034, ABS/carbon-look (sale - while stocks last)                                                                                                                                                                                                       | 184,     |
| 8        | K 00088133               | <b>A</b>     | like 27034, ABS/black-glossy                                                                                                                                                                                                                                 | 198,     |
| xhaust s | ystems for ha            | atchba       | ck                                                                                                                                                                                                                                                           |          |
| 9        | D 00322398               | <b>A</b>     | Friedrich Motorsport exhaust system (Gruppe A), Seat Leon (5F) incl. FR, 3-/5-door, left/right, each 1x100 mm, sloped, with wider edge, (type 51), stainless steel, 1.2I TSI 63/77/81kW, 1.4I TSI 90/92/103/110kW, (not for ST-model / station wagon, Cupra) | 1.224,   |
| 9        | D 00322399               | <b>A</b>     | Friedrich Motorsport exhaust system (Gruppe A), Seat Leon (5F) incl. FR, 3-/5-door, left/right, each 1x100 mm, sloped, with wider edge, (type 51), stainless steel, 1.8I TSI 132kW, 2.0I TDI 135kW, (not for ST-model / station wagon, Cupra)                | 1.224,   |
| 9        | D 00322738               | <b>A</b>     | Friedrich Motorsport exhaust system (Gruppe A), Seat Leon (5F) incl. FR, 3-/5-door, left/right, each 1x100 mm, sloped, with wider edge, (type 51), stainless steel, 1.6I TDI 66/77kW, 2.0I TDI 110kW, (not for ST-model / station wagon, Cupra)              | 1.086,   |
|          |                          |              |                                                                                                                                                                                                                                                              |          |