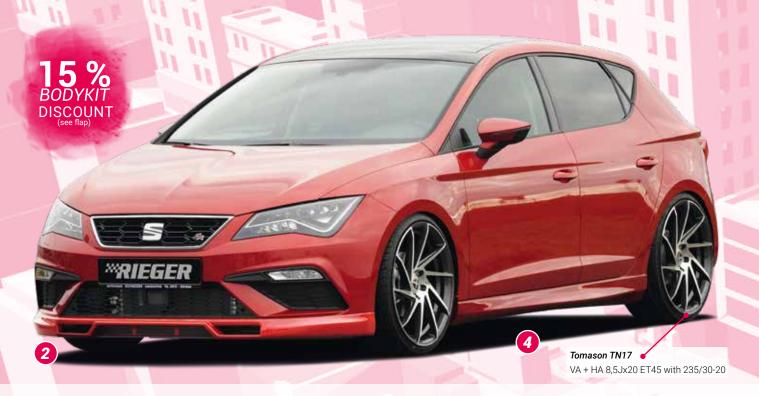

- = free registration: Article is e.g. delivered with ABE (general operating permit) (no entry required).
   = subject to registration: Article is e.g. delivered with certificate. (Registration according to §19 StVZO required).
- ▼ = without approval: Products are not permitted in the area of the StVZO and may be used on public roads and squares not be put into operation or used. These products are only for motorsport or showpurposes or for export to non-EU countries.
- = only mountable in conjunction with matching spoiler
  = Single acceptance according to §21 in the house RIEGER possible. Article is e.g. supplied with material test report.