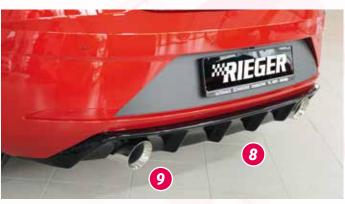

- = free registration: Article is e.g. delivered with ABE (general operating permit) (no entry required).
   = subject to registration: Article is e.g. delivered with certificate. (Registration according to §19 StVZO required).
- ▼ = without approval: Products are not permitted in the area of the StVZO and may be used on public roads and squares not be put into operation or used. These products are only for motorsport or showpurposes or for export to non-EU countries.
- = only mountable in conjunction with matching spoiler
  = Single acceptance according to §21 in the house RIEGER possible. Article is e.g. supplied with material test report.