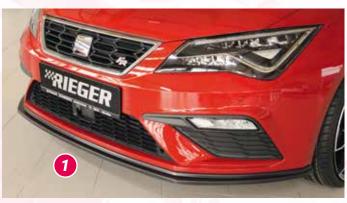

- = free registration: Article is e.g. delivered with ABE (general operating permit) (no entry required).
   = subject to registration: Article is e.g. delivered with certificate. (Registration according to §19 StVZO required).
- ▼ = without approval: Products are not permitted in the area of the StVZO and may be used on public roads and squares not be put into operation or used. These products are only for motorsport or showpurposes or for export to non-EU countries.
- = only mountable in conjunction with matching spoiler
  = Single acceptance according to §21 in the house RIEGER possible. Article is e.g. supplied with material test report.