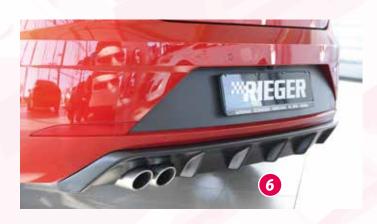

- = free registration: Article is e.g. delivered with ABE (general operating permit) (no entry required).
   = subject to registration: Article is e.g. delivered with certificate. (Registration according to §19 StVZO required).
- ▼ = without approval: Products are not permitted in the area of the StVZO and may be used on public roads and squares not be put into operation or used. These products are only for motorsport or showpurposes or for export to non-EU countries.
- = only mountable in conjunction with matching spoiler
  = Single acceptance according to §21 in the house RIEGER possible. Article is e.g. supplied with material test report.