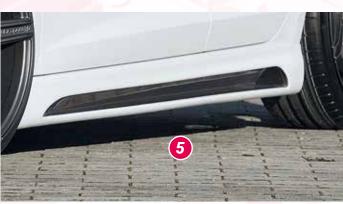

- = free registration: Article is e.g. delivered with ABE (general operating permit) (no entry required).
   = subject to registration: Article is e.g. delivered with certificate. (Registration according to §19 StVZO required).
- ▼ = without approval: Products are not permitted in the area of the StVZO and may be used on public roads and squares not be put into operation or used. These products are only for motorsport or showpurposes or for export to non-EU countries.
- = only mountable in conjunction with matching spoiler
  = Single acceptance according to §21 in the house RIEGER possible. Article is e.g. supplied with material test report.