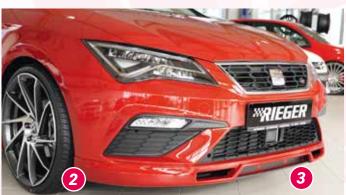

- = free registration: Article is e.g. delivered with ABE (general operating permit) (no entry required).
   = subject to registration: Article is e.g. delivered with certificate. (Registration according to §19 StVZO required).
- ▼ = without approval: Products are not permitted in the area of the StVZO and may be used on public roads and squares not be put into operation or used. These products are only for motorsport or showpurposes or for export to non-EU countries.
- = only mountable in conjunction with matching spoiler
  = Single acceptance according to §21 in the house RIEGER possible. Article is e.g. supplied with material test report.