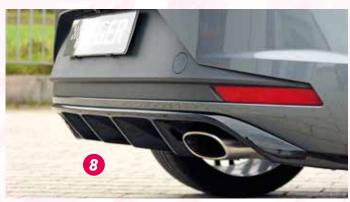

## FOR SEAT LEON CUPRA (5F), TO FACELIFT (TO 12/2016), HATCHBACK / ST (STATION WAGON)

|           |                  |          | ●▲◆●▼ §-symbo                                                                                                                                                           | ols see fla <sub>l</sub> |
|-----------|------------------|----------|-------------------------------------------------------------------------------------------------------------------------------------------------------------------------|--------------------------|
| IMAGE-NO. | ARTICLE-NO.      | §        | DESCRIPTION                                                                                                                                                             | PRICE IN