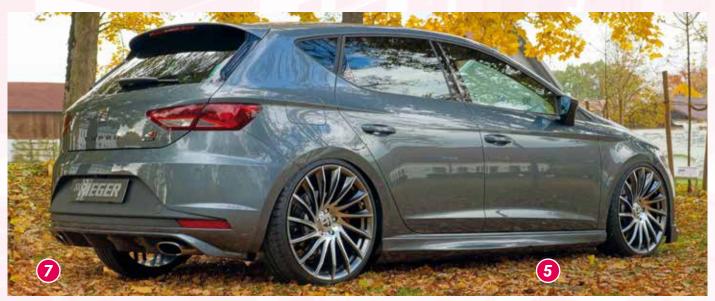

## FOR SEAT LEON CUPRA (5F), TO FACELIFT (TO 12/2016), HATCHBACK / ST (STATION WAGON)

|           |                  |          | ●▲◆●▼ §-symbo                                                                                                                                                           | ols see fla <sub>l</sub> |
|-----------|------------------|----------|-------------------------------------------------------------------------------------------------------------------------------------------------------------------------|--------------------------|
| IMAGE-NO. | ARTICLE-NO.      | §        | DESCRIPTION                                                                                                                                                             | PRICE IN                 |
| IEGER f   | ront splitter fo | or oria  | inal front bumper (5F) only FR / Cupra                                                                                                                                  |                          |
| 1         | Y 00027022       | <u> </u> | RIEGER front splitter for original front bumper, Seat Leon only FR and Cupra (5F) to facelift, 3-/5-door, incl. ST-model (station wagon), ABS                           | 174,0                    |
| 2         | Y 00088105       | •        | like 27022, ABS/black-glossy                                                                                                                                            | 198,0                    |
| RIEGER s  | poiler lip (5F)  | only l   | FR / Cupra and accessories                                                                                                                                              |                          |
| 3         | K 00027000       | <b>A</b> | RIEGER spoiler lip, Seat Leon only FR and Cupra (5F) to facelift, 3-/5-door, incl. ST-model (station wagon), incl. alu mesh for centered cut out, ABS                   | 229,0                    |
| -         | S 00027002       | •        | RIEGER splitter centered, for spoiler lip 27000, ABS                                                                                                                    | 54,0                     |
| 4         | S 00099180       | •        | like 27002, ABS/carbon-look                                                                                                                                             | 59,0                     |
| IEGER s   | ide skirts       |          |                                                                                                                                                                         |                          |
| -         | K 00027013       | <b>A</b> | RIEGER side skirt, left, Seat Leon (5F), 3-door Sportcoupé, incl. FR and Cupra, ABS                                                                                     | 98,0                     |
| -         | K 00027014       | <b>A</b> | RIEGER side skirt, right, Seat Leon (5F), <b>3-door</b> Sportcoupé, incl. FR and Cupra, ABS                                                                             | 98,0                     |
| -         | K 00027015       | <b>A</b> | RIEGER side skirt with opening and cutout, left, Seat Leon (5F), 3-door Sportcoupé, incl. FR, incl. aluminium mesh, ABS                                                 | 98,0                     |
| -         | K 00027016       | _        | RIEGER side skirt with opening and cutout, right, Seat Leon (5F), 3-door Sportcoupé, incl. FR,incl. aluminium mesh, ABS                                                 | 98,0                     |
| -         | K 00099187       | <b>A</b> | like 27015, ABS/carbon-look                                                                                                                                             | 109,0                    |
| -         | K 00099188       | _        | like 27016, ABS/carbon-look                                                                                                                                             | 109,0                    |
| -         | K 00027003       | <b>A</b> | RIEGER side skirt, left, Seat Leon (5F), <b>5-door</b> , incl. FR and Cupra, ABS                                                                                        | 98,0                     |
| 5         | K 00027004       | <b>A</b> | RIEGER side skirt, right, Seat Leon (5F), <b>5-door</b> , incl. FR and Cupra, ABS                                                                                       | 98,0                     |
| -         | K 00027005       | <b>A</b> | RIEGER side skirt with opening and cutout, left, Seat Leon (5F), <b>5-door</b> , incl. FR, incl. aluminium mesh, ABS                                                    | 98,0                     |
| -         | K 00027006       | _        | RIEGER side skirt with opening and cutout, right, Seat Leon (5F), 5-door, incl. FR, incl. aluminium mesh, ABS                                                           | 98,0                     |
| -         | K 00099181       | <b>A</b> | like 27005, ABS/carbon-look                                                                                                                                             | 109,0                    |
| 6         | K 00099182       | <b>A</b> | like 27006, ABS/carbon-look                                                                                                                                             | 109,0                    |
| IEGER r   | ear skirt inser  | ts (5F   | ) only Cupra (hatchback)                                                                                                                                                |                          |
| 7         | K 00027023       | <b>A</b> | RIEGER rear skirt insert, Seat Leon only Cupra (5F) to facelift 3-/5-door only hatchback, (not ST-model / station wagon), for original tailpipe each 1x left/right, ABS | 164,0                    |
| 8         | K 00088119       | <b>A</b> | like 27023, ABS/black-glossy                                                                                                                                            | 198,0                    |
| IEGER r   | ear skirt inser  | ts (5F   | ) only Cupra (ST-model / station wagon)                                                                                                                                 |                          |
| 9         | K 00027024       |          | RIEGER rear skirt insert, Seat Leon only Cupra (5F) to facelift, only ST-model / station wagon, (not hatchback), for original tailpipe each 1x left/right, ABS          | 164,0                    |
| -         | K 00088130       | _        | like 27024, ABS/black-glossy                                                                                                                                            | 198,0                    |