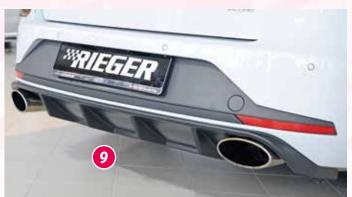

## FOR SEAT LEON CUPRA (5F), TO FACELIFT (TO 12/2016), HATCHBACK / ST (STATION WAGON)

|           |                  |          | ●▲◆●▼ §-symbo                                                                                                                                                           | ols see fla <sub>l</sub> |
|-----------|------------------|----------|-------------------------------------------------------------------------------------------------------------------------------------------------------------------------|--------------------------|
| IMAGE-NO. | ARTICLE-NO.      | §        | DESCRIPTION                                                                                                                                                             | PRICE IN