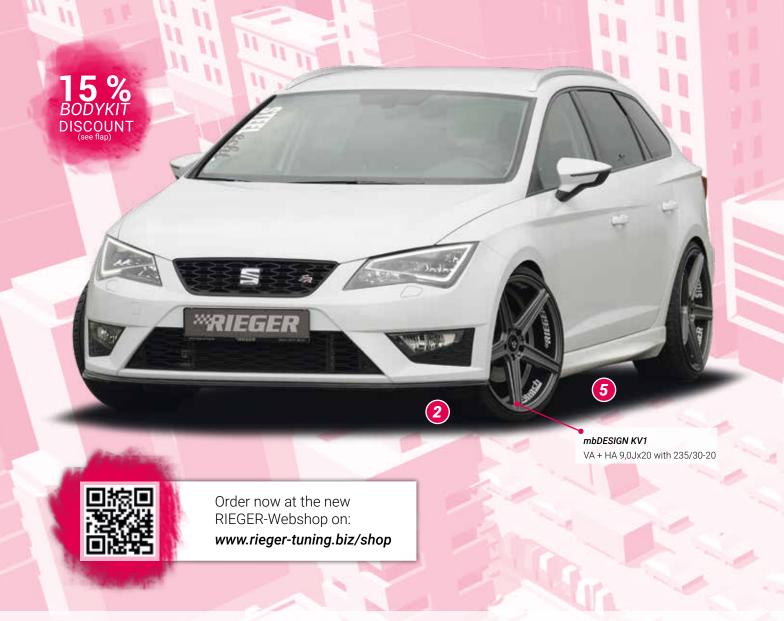

- = free registration: Article is e.g. delivered with ABE (general operating permit) (no entry required).
   = subject to registration: Article is e.g. delivered with certificate. (Registration according to §19 StVZO required).
- ▼ = without approval: Products are not permitted in the area of the StVZO and may be used on public roads and squares not be put into operation or used. These products are only for motorsport or showpurposes or for export to non-EU countries.
- = only mountable in conjunction with matching spoiler
  = Single acceptance according to §21 in the house RIEGER possible. Article is e.g. supplied with material test report.