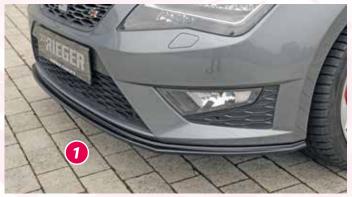

- = free registration: Article is e.g. delivered with ABE (general operating permit) (no entry required).
   = subject to registration: Article is e.g. delivered with certificate. (Registration according to §19 StVZO required).
- ▼ = without approval: Products are not permitted in the area of the StVZO and may be used on public roads and squares not be put into operation or used. These products are only for motorsport or showpurposes or for export to non-EU countries.
- = only mountable in conjunction with matching spoiler
  = Single acceptance according to §21 in the house RIEGER possible. Article is e.g. supplied with material test report.