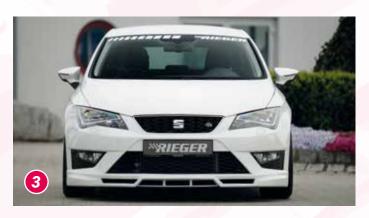

- = free registration: Article is e.g. delivered with ABE (general operating permit) (no entry required).
   = subject to registration: Article is e.g. delivered with certificate. (Registration according to §19 StVZO required).
- ▼ = without approval: Products are not permitted in the area of the StVZO and may be used on public roads and squares not be put into operation or used. These products are only for motorsport or showpurposes or for export to non-EU countries.
- = only mountable in conjunction with matching spoiler
  = Single acceptance according to §21 in the house RIEGER possible. Article is e.g. supplied with material test report.