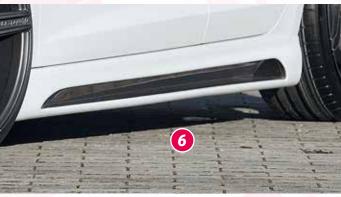

- = free registration: Article is e.g. delivered with ABE (general operating permit) (no entry required).
   = subject to registration: Article is e.g. delivered with certificate. (Registration according to §19 StVZO required).
- ▼ = without approval: Products are not permitted in the area of the StVZO and may be used on public roads and squares not be put into operation or used. These products are only for motorsport or showpurposes or for export to non-EU countries.
- = only mountable in conjunction with matching spoiler
  = Single acceptance according to §21 in the house RIEGER possible. Article is e.g. supplied with material test report.