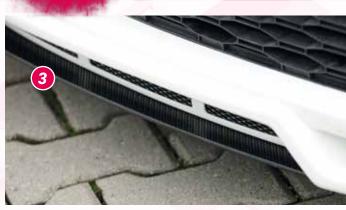

ABS/CARBON-LOOP





## SPORTY. CLASSY. STYLISH. RIEGER FOR SEAT LEON (5F) TO FACELIFT

4



Cor.Speed Arrows VA 8,5Jx20 ET 45 with 225/30-20 HA 8,5Jx20 ET 45 with 225/30-20

FOR SEAT LEON (5F) FR

\*\*RIEGER



5

Order now at the new RIEGER-Webshop on: www.rieger-tuning.biz/shop





 = free registration: Article is e.g. delivered with ABE (general operating permit) (no entry required).
= subject to registration: Article is e.g. delivered with certificate. (Registration according to §19 StVZO required). ▼ = without approval: Products are not permitted in the area of the StVZO and may be used on public roads and squares not be put into operation or used. These products are only for motorsport or showpurposes or for export to non-EU countries. = only mountable in conjunction with matching spoiler
= Single acceptance according to §21 in the house RIEGER possible. Article is e.g. supplied with material test report.