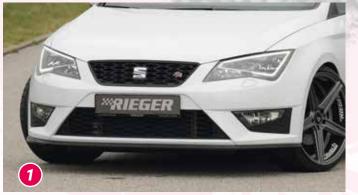

## SPORTY. CLASSY. STYLISH. RIEGER FOR SEAT LEON (5F) TO FACELIFT

4

Cor.Speed Arrows VA 8,5Jx20 ET 45 with 225/30-20 HA 8,5Jx20 ET 45 with 225/30-20

FOR SEAT LEON (5F) FR

\*\*RIEGER

5

Order now at the new RIEGER-Webshop on: www.rieger-tuning.biz/shop