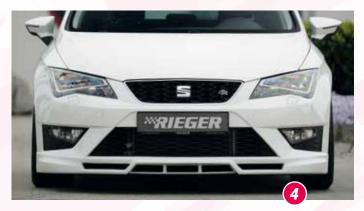

## SPORTY. CLASSY. STYLISH. RIEGER FOR SEAT LEON (5F) TO FACELIFT

4

Cor.Speed Arrows VA 8,5Jx20 ET 45 with 225/30-20 HA 8,5Jx20 ET 45 with 225/30-20

FOR SEAT LEON (5F) FR

\*\*RIEGER

5

Order now at the new RIEGER-Webshop on: www.rieger-tuning.biz/shop