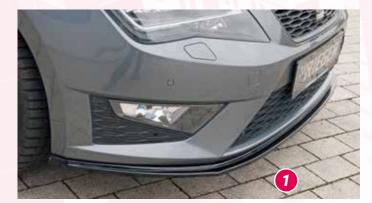

## SPORTY. CLASSY. STYLISH. RIEGER FOR SEAT LEON (5F) TO FACELIFT

4

Cor.Speed Arrows VA 8,5Jx20 ET 45 with 225/30-20 HA 8,5Jx20 ET 45 with 225/30-20

FOR SEAT LEON (5F) FR

\*\*RIEGER

5

Order now at the new RIEGER-Webshop on: www.rieger-tuning.biz/shop