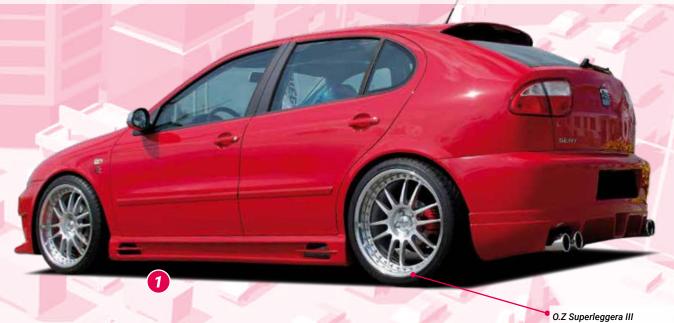

## **FOR SEAT LEON (1M)**

●▲◆●▼ §-symbols see flap

VA 8,0Jx18 ET 35 with 225/40-18 HA 8,0Jx18 ET 35 with 225/40-18

| IMAGE-NO | D. ARTICLE-NO. | § | DESCRIPTION                                                                                    | PRICE IN € |
|----------|----------------|---|------------------------------------------------------------------------------------------------|------------|
| 1        | Y 00047095     | _ | RIEGER side skirt with recess and 2 openings, left, Seat Leon (1M), incl. aluminium mesh, ABS  | 84,00      |
| -        | Y 00047096     |   | RIEGER side skirt with recess and 2 openings, right, Seat Leon (1M), incl. aluminium mesh, ABS | 84.00      |