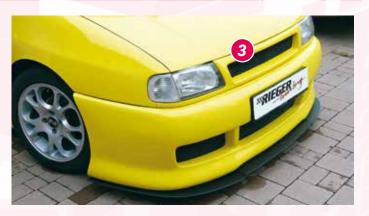

## FOR SEAT CORDOBA (6K / 6K/C)

●▲◆●▼ §-symbols see flap

| IMAGE-NO. | ARTICLE-NO. | §        | DESCRIPTION                                                                                                    | PRICE IN € |
|-----------|-------------|----------|----------------------------------------------------------------------------------------------------------------|------------|
| 2         | Y 00047081  | •        | RIEGER front bumper, Seat Cordoba to 1999/Ibiza, incl. aluminium mesh, ABS                                     | 229,00     |
| 2         | C 00242903  | <b>A</b> | Fog lights, round shape, beam white, (set of: 2 pieces)                                                        | 69,00      |
| 2         | - 00047089  | _        | Cover rings for fog lights, ABS, (set of: 2 pieces)                                                            | 6,00       |
|           |             |          | The mounting plates for the fog lights must be selfmade.                                                       |            |
| 3         | K 00047086  | <b>A</b> | RIEGER front grill, Seat Cordoba/Ibiza without facelift, incl. aluminium mesh, ABS (sale - while stocks last.) | 62,00      |
| 4         | K 00043033  | <b>A</b> | RIEGER side skirt left, Seat Cordoba, ABS                                                                      | 62,00      |
| 4         | K 00043034  | <b>A</b> | RIEGER side skirt right, Seat Cordoba, ABS                                                                     | 62,00      |
| 5         | Y 00043037  | <b>A</b> | RIEGER side skirt with opening and cutout, left, Seat Cordoba, incl. aluminium mesh, ABS                       | 62,00      |
| 5         | Y 00043038  | _        | RIEGER side skirt with opening and cutout, right, Seat Cordoba, incl. aluminium mesh, ABS                      | 62,00      |
| 4) -      | Y 00099700  | <b>A</b> | like 43037, ABS/carbon-look (sale - while stocks last)                                                         | 66,00      |
| -         | Y 00099701  | <b>A</b> | like 43038, ABS/carbon-look (sale - while stocks last)                                                         | 66,00      |
|           |             |          |                                                                                                                |            |
| 6         | Y 00047085  | •        | RIEGER rear skirt, Seat Cordoba to 1999, not facelift, incl. aluminium mesh, ABS                               | 229,00     |
| 7         | Y 00047088  | <b>A</b> | RIEGER rear window cover, Seat Cordoba, (only legal in combination with rear wing with 3rd stop light), ABS    | 49,00      |
|           |             |          |                                                                                                                |            |