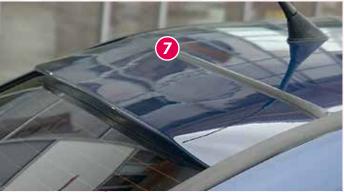

## FOR SEAT CORDOBA (6K / 6K/C)

●▲◆●▼ §-symbols see flap

| IMAGE-NO. | ARTICLE-NO. | §        | DESCRIPTION                                                                                                    | PRICE IN € |
|-----------|-------------|----------|----------------------------------------------------------------------------------------------------------------|------------|
| 2         | Y 00047081  | •        | RIEGER front bumper, Seat Cordoba to 1999/Ibiza, incl. aluminium mesh, ABS                                     | 229,00     |
| 2         | C 00242903  | <b>A</b> | Fog lights, round shape, beam white, (set of: 2 pieces)                                                        | 69,00      |
| 2         | - 00047089  | _        | Cover rings for fog lights, ABS, (set of: 2 pieces)                                                            | 6,00       |
|           |             |          | The mounting plates for the fog lights must be selfmade.                                                       |            |
| 3         | K 00047086  | <b>A</b> | RIEGER front grill, Seat Cordoba/Ibiza without facelift, incl. aluminium mesh, ABS (sale - while stocks last.) | 62,00      |
| 4         | K 00043033  | <b>A</b> | RIEGER side skirt left, Seat Cordoba, ABS                                                                      | 62,00      |
| 4         | K 00043034  | <b>A</b> | RIEGER side skirt right, Seat Cordoba, ABS                                                                     | 62,00      |
| 5         | Y 00043037  | <b>A</b> | RIEGER side skirt with opening and cutout, left, Seat Cordoba, incl. aluminium mesh, ABS                       | 62,00      |
| 5         | Y 00043038  | _        | RIEGER side skirt with opening and cutout, right, Seat Cordoba, incl. aluminium mesh, ABS                      | 62,00      |
| 4) -      | Y 00099700  | <b>A</b> | like 43037, ABS/carbon-look (sale - while stocks last)                                                         | 66,00      |
| -         | Y 00099701  | <b>A</b> | like 43038, ABS/carbon-look (sale - while stocks last)                                                         | 66,00      |
|           |             |          |                                                                                                                |            |
| 6         | Y 00047085  | •        | RIEGER rear skirt, Seat Cordoba to 1999, not facelift, incl. aluminium mesh, ABS                               | 229,00     |
| 7         | Y 00047088  | <b>A</b> | RIEGER rear window cover, Seat Cordoba, (only legal in combination with rear wing with 3rd stop light), ABS    | 49,00      |
|           |             |          |                                                                                                                |            |